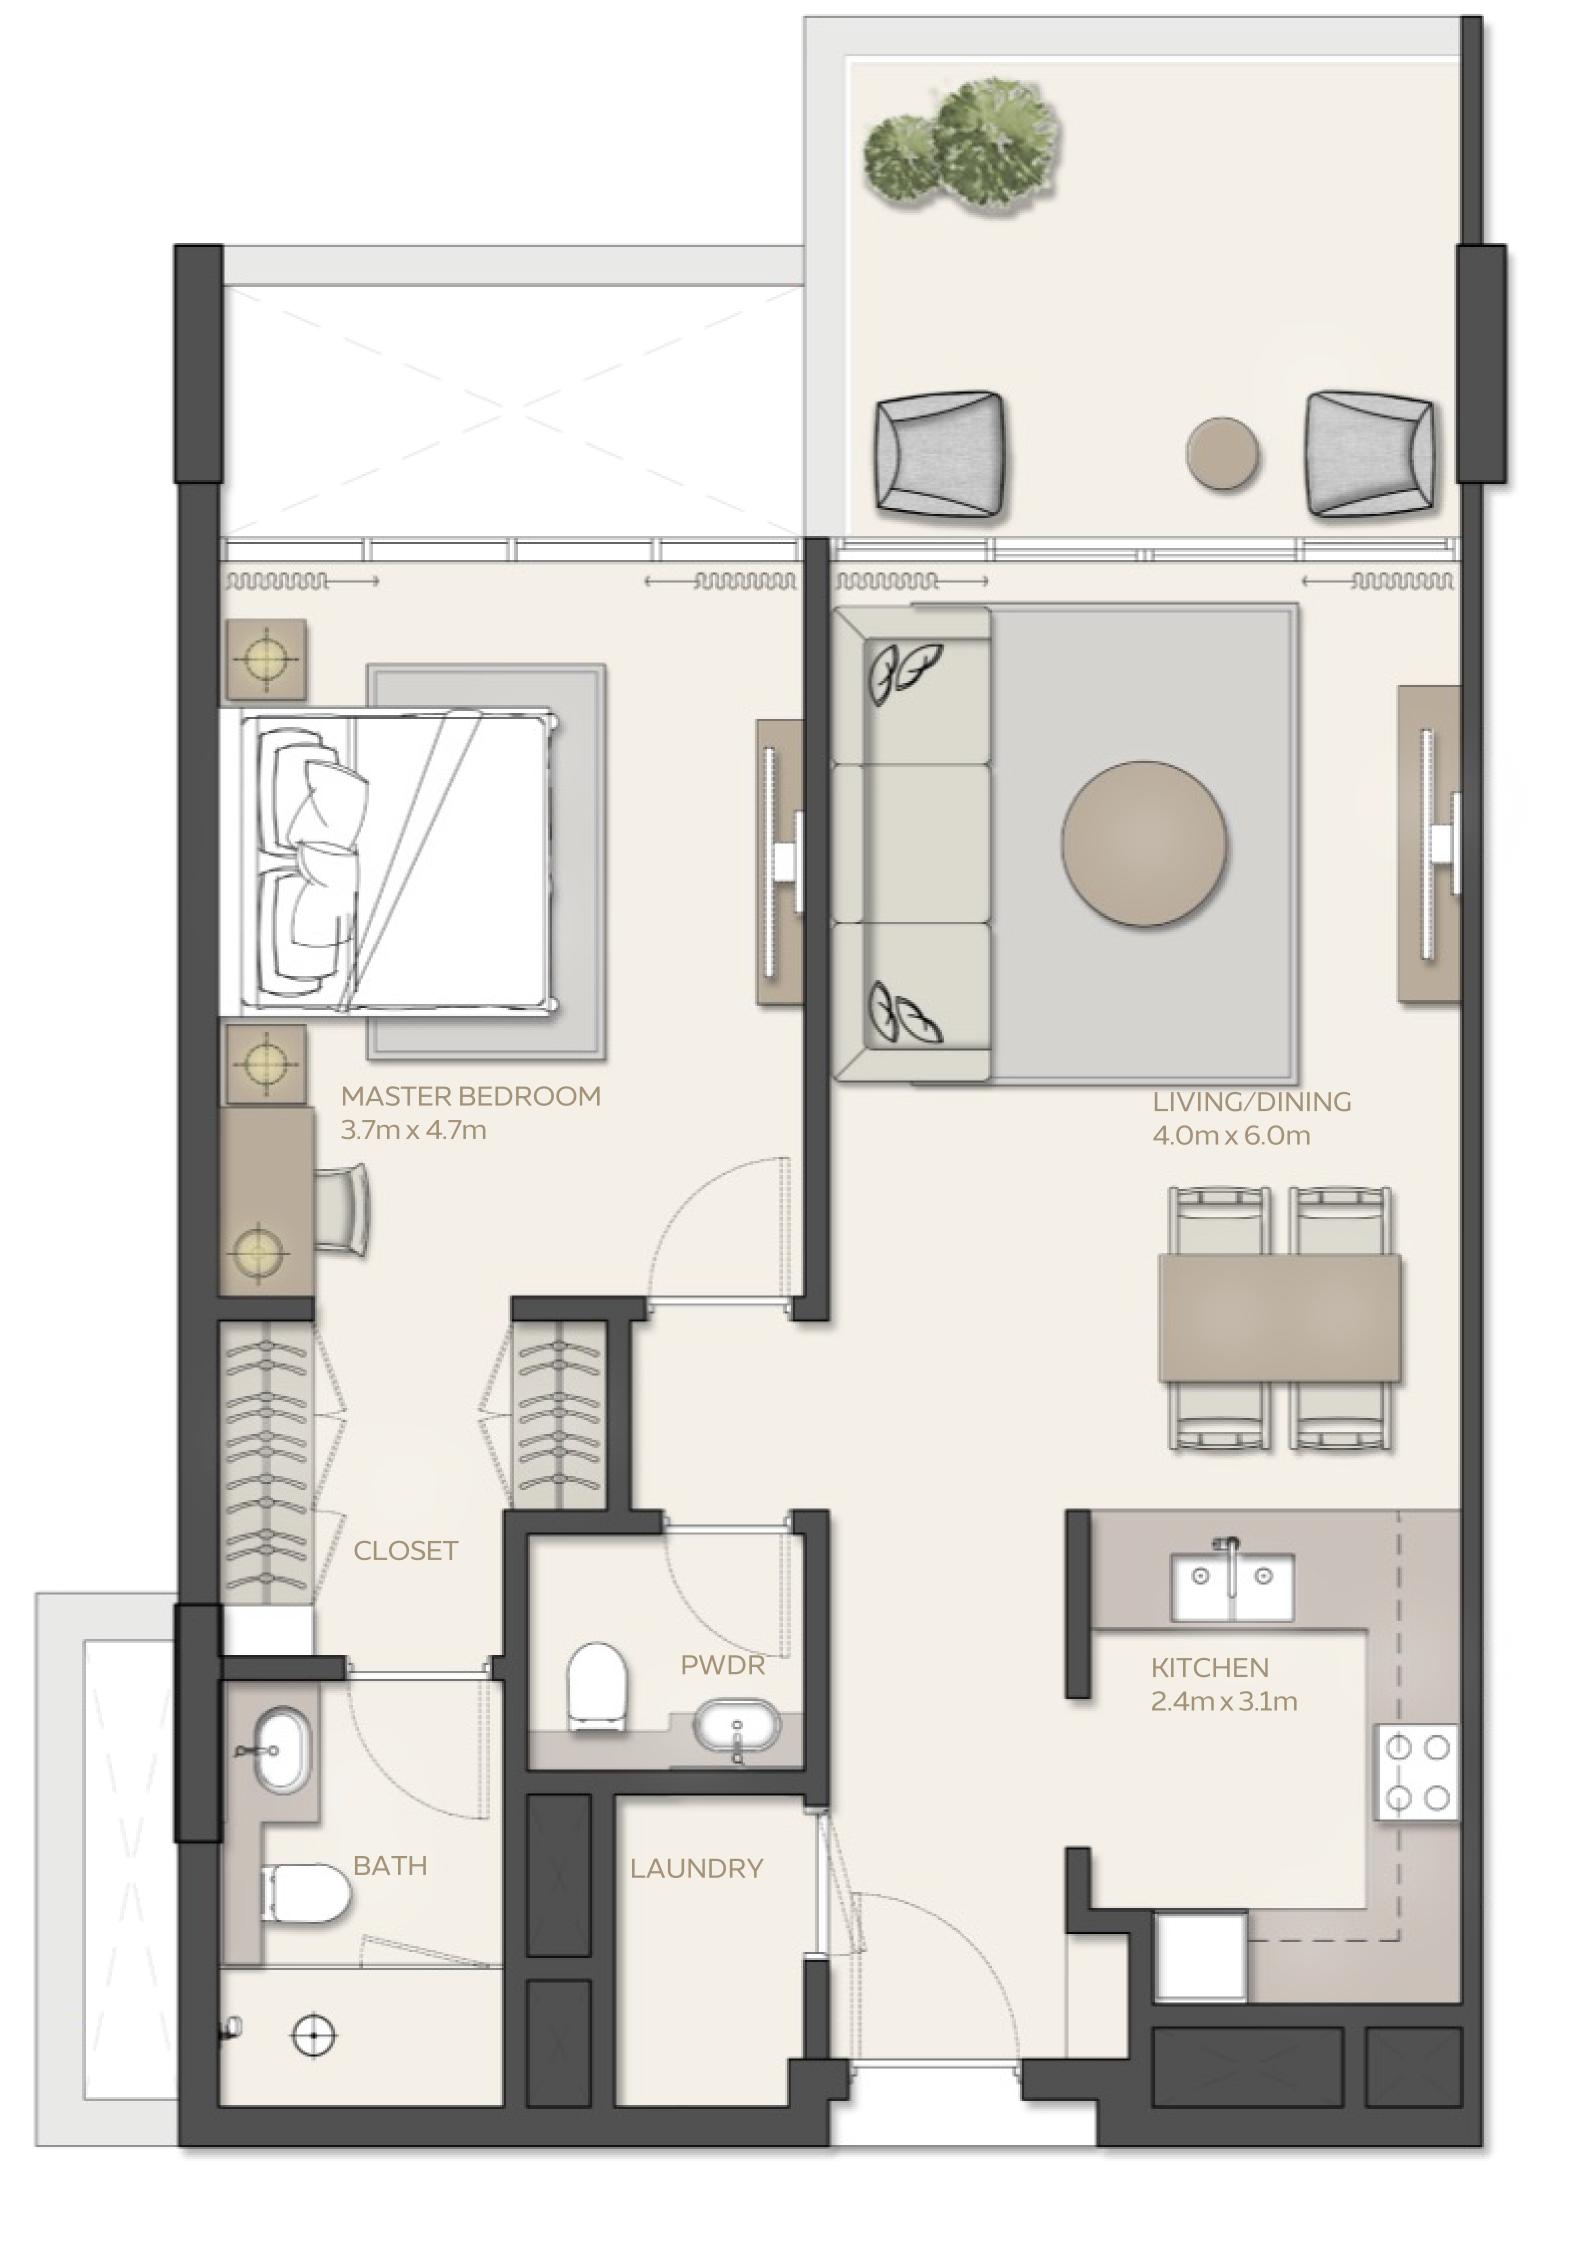

### 1 BEDROOM Type 1

UNIT STARTING FROM 77.66 SQM 835.93 SQFT

BALCONY STARTING FROM 12.40 SQM 133.47 SQFT (13.8%)

TOTAL AREA STARTING FROM 90.06 SQM 969.4 SQFT