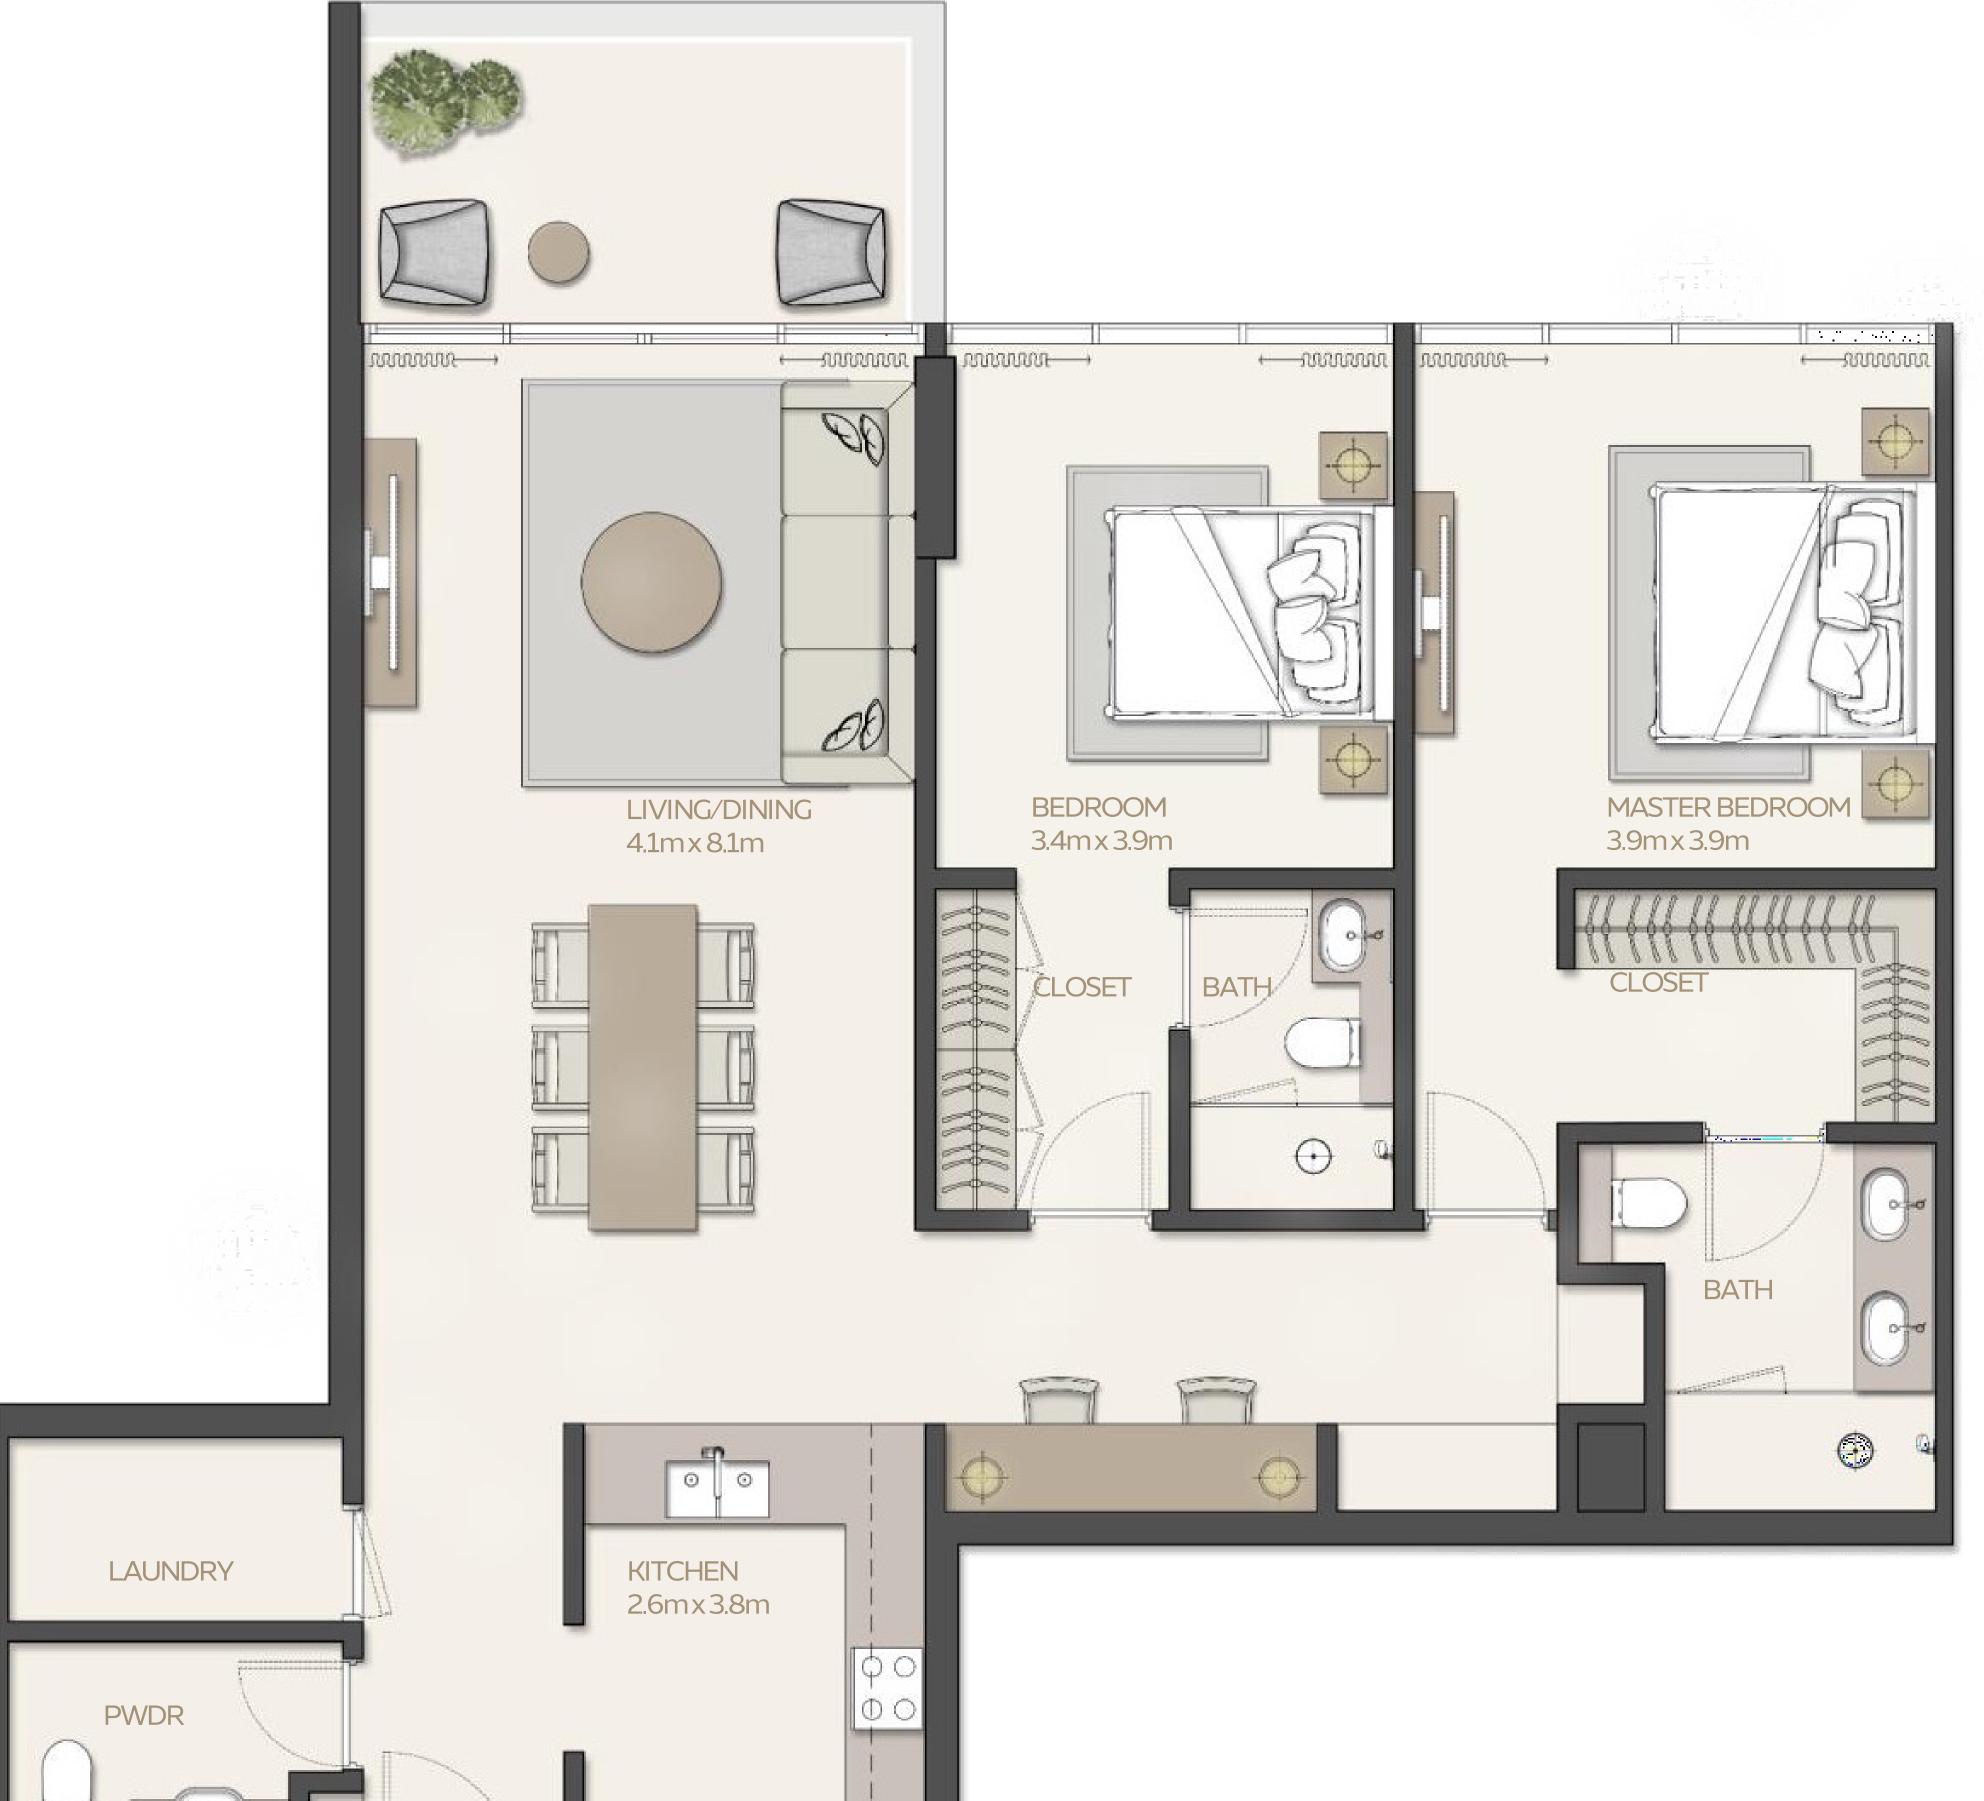

#### 2 BEDROOM Type 1

|           |                 | Д          | REA                |
|-----------|-----------------|------------|--------------------|
| UNIT      | STARTING FROM   | 118.14 SQM | 1271.65 SQFT       |
| BALCONY   | STARTING FROM   | 9.24 SQM   | 99.46 SQFT (7.3 %) |
|           |                 |            |                    |
| TOTAL ARE | A STARTING FROM | 127.38 SQM | 1371.11 SQFT       |