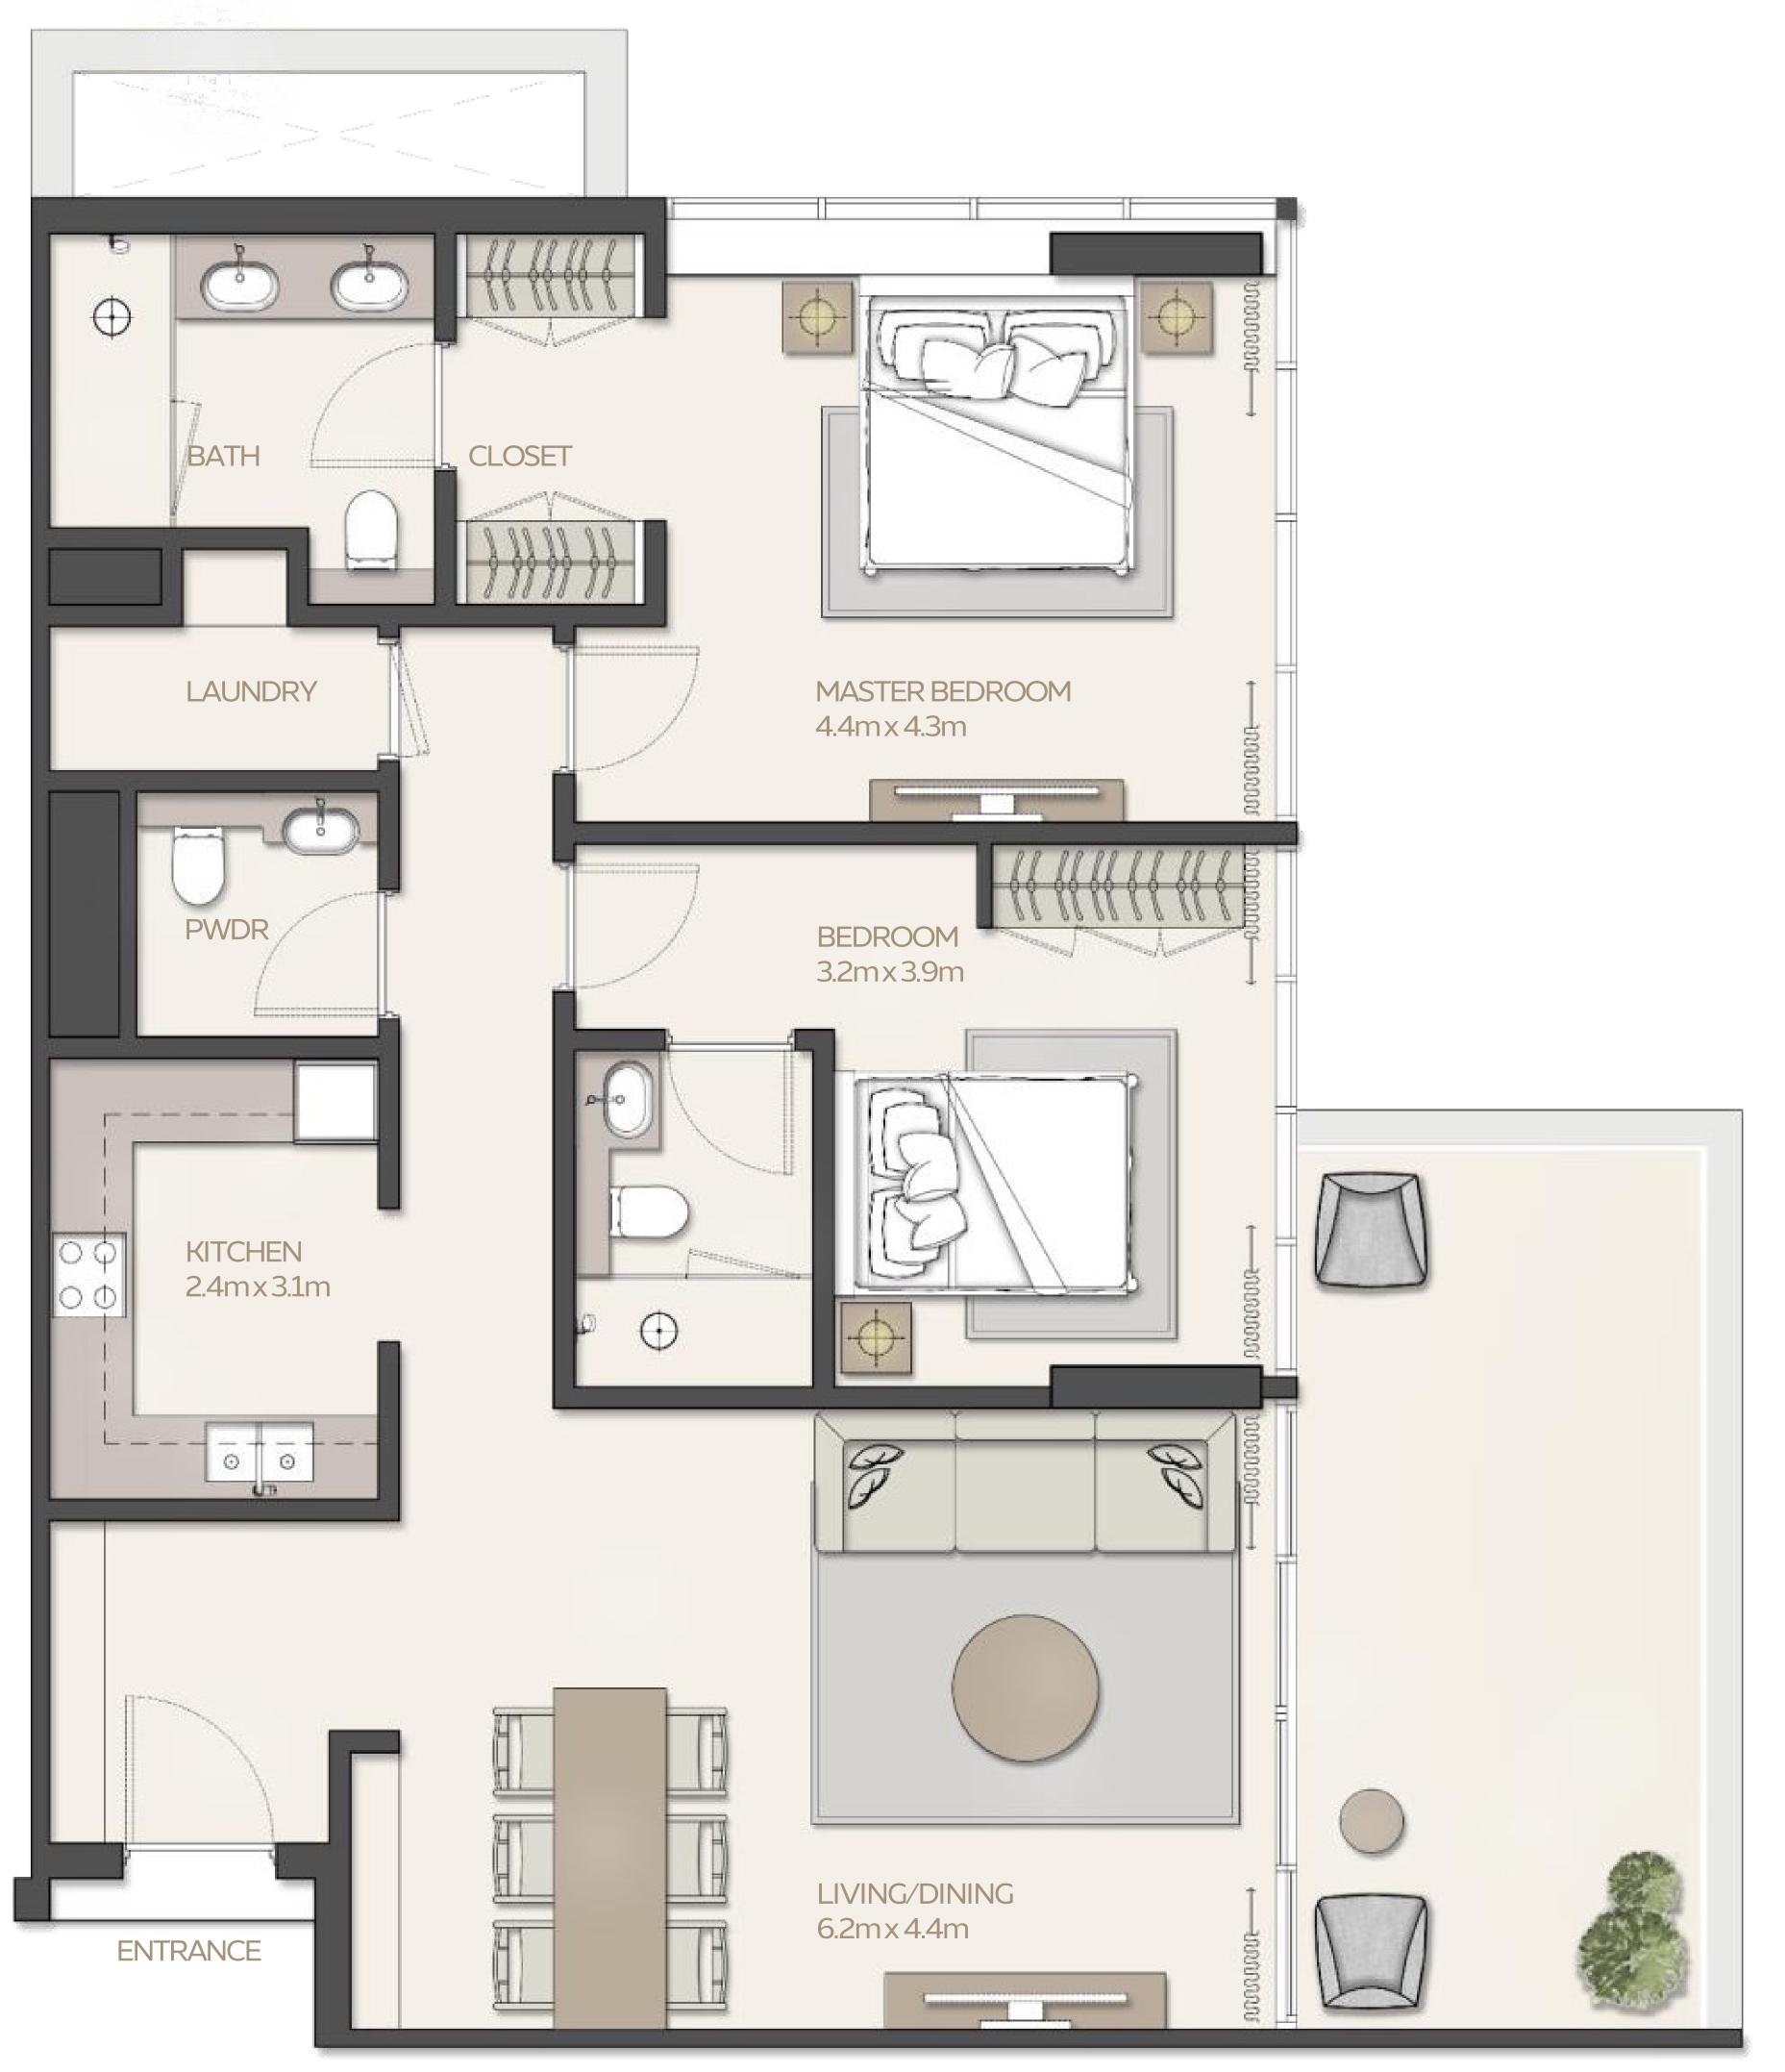

#### 2 BEDROOM

|           |                 | <b>A</b>   | AREA                |
|-----------|-----------------|------------|---------------------|
| UNIT      | STARTING FROM   | 113.77 SQM | 1224.61 SQFT        |
| BALCONY   | STARTING FROM   | 18.41 SQM  | 198.16 SQFT (13.9%) |
|           |                 |            |                     |
| TOTAL ARE | A STARTING FROM | 132.18 SQM | 1422.77 SQFT        |