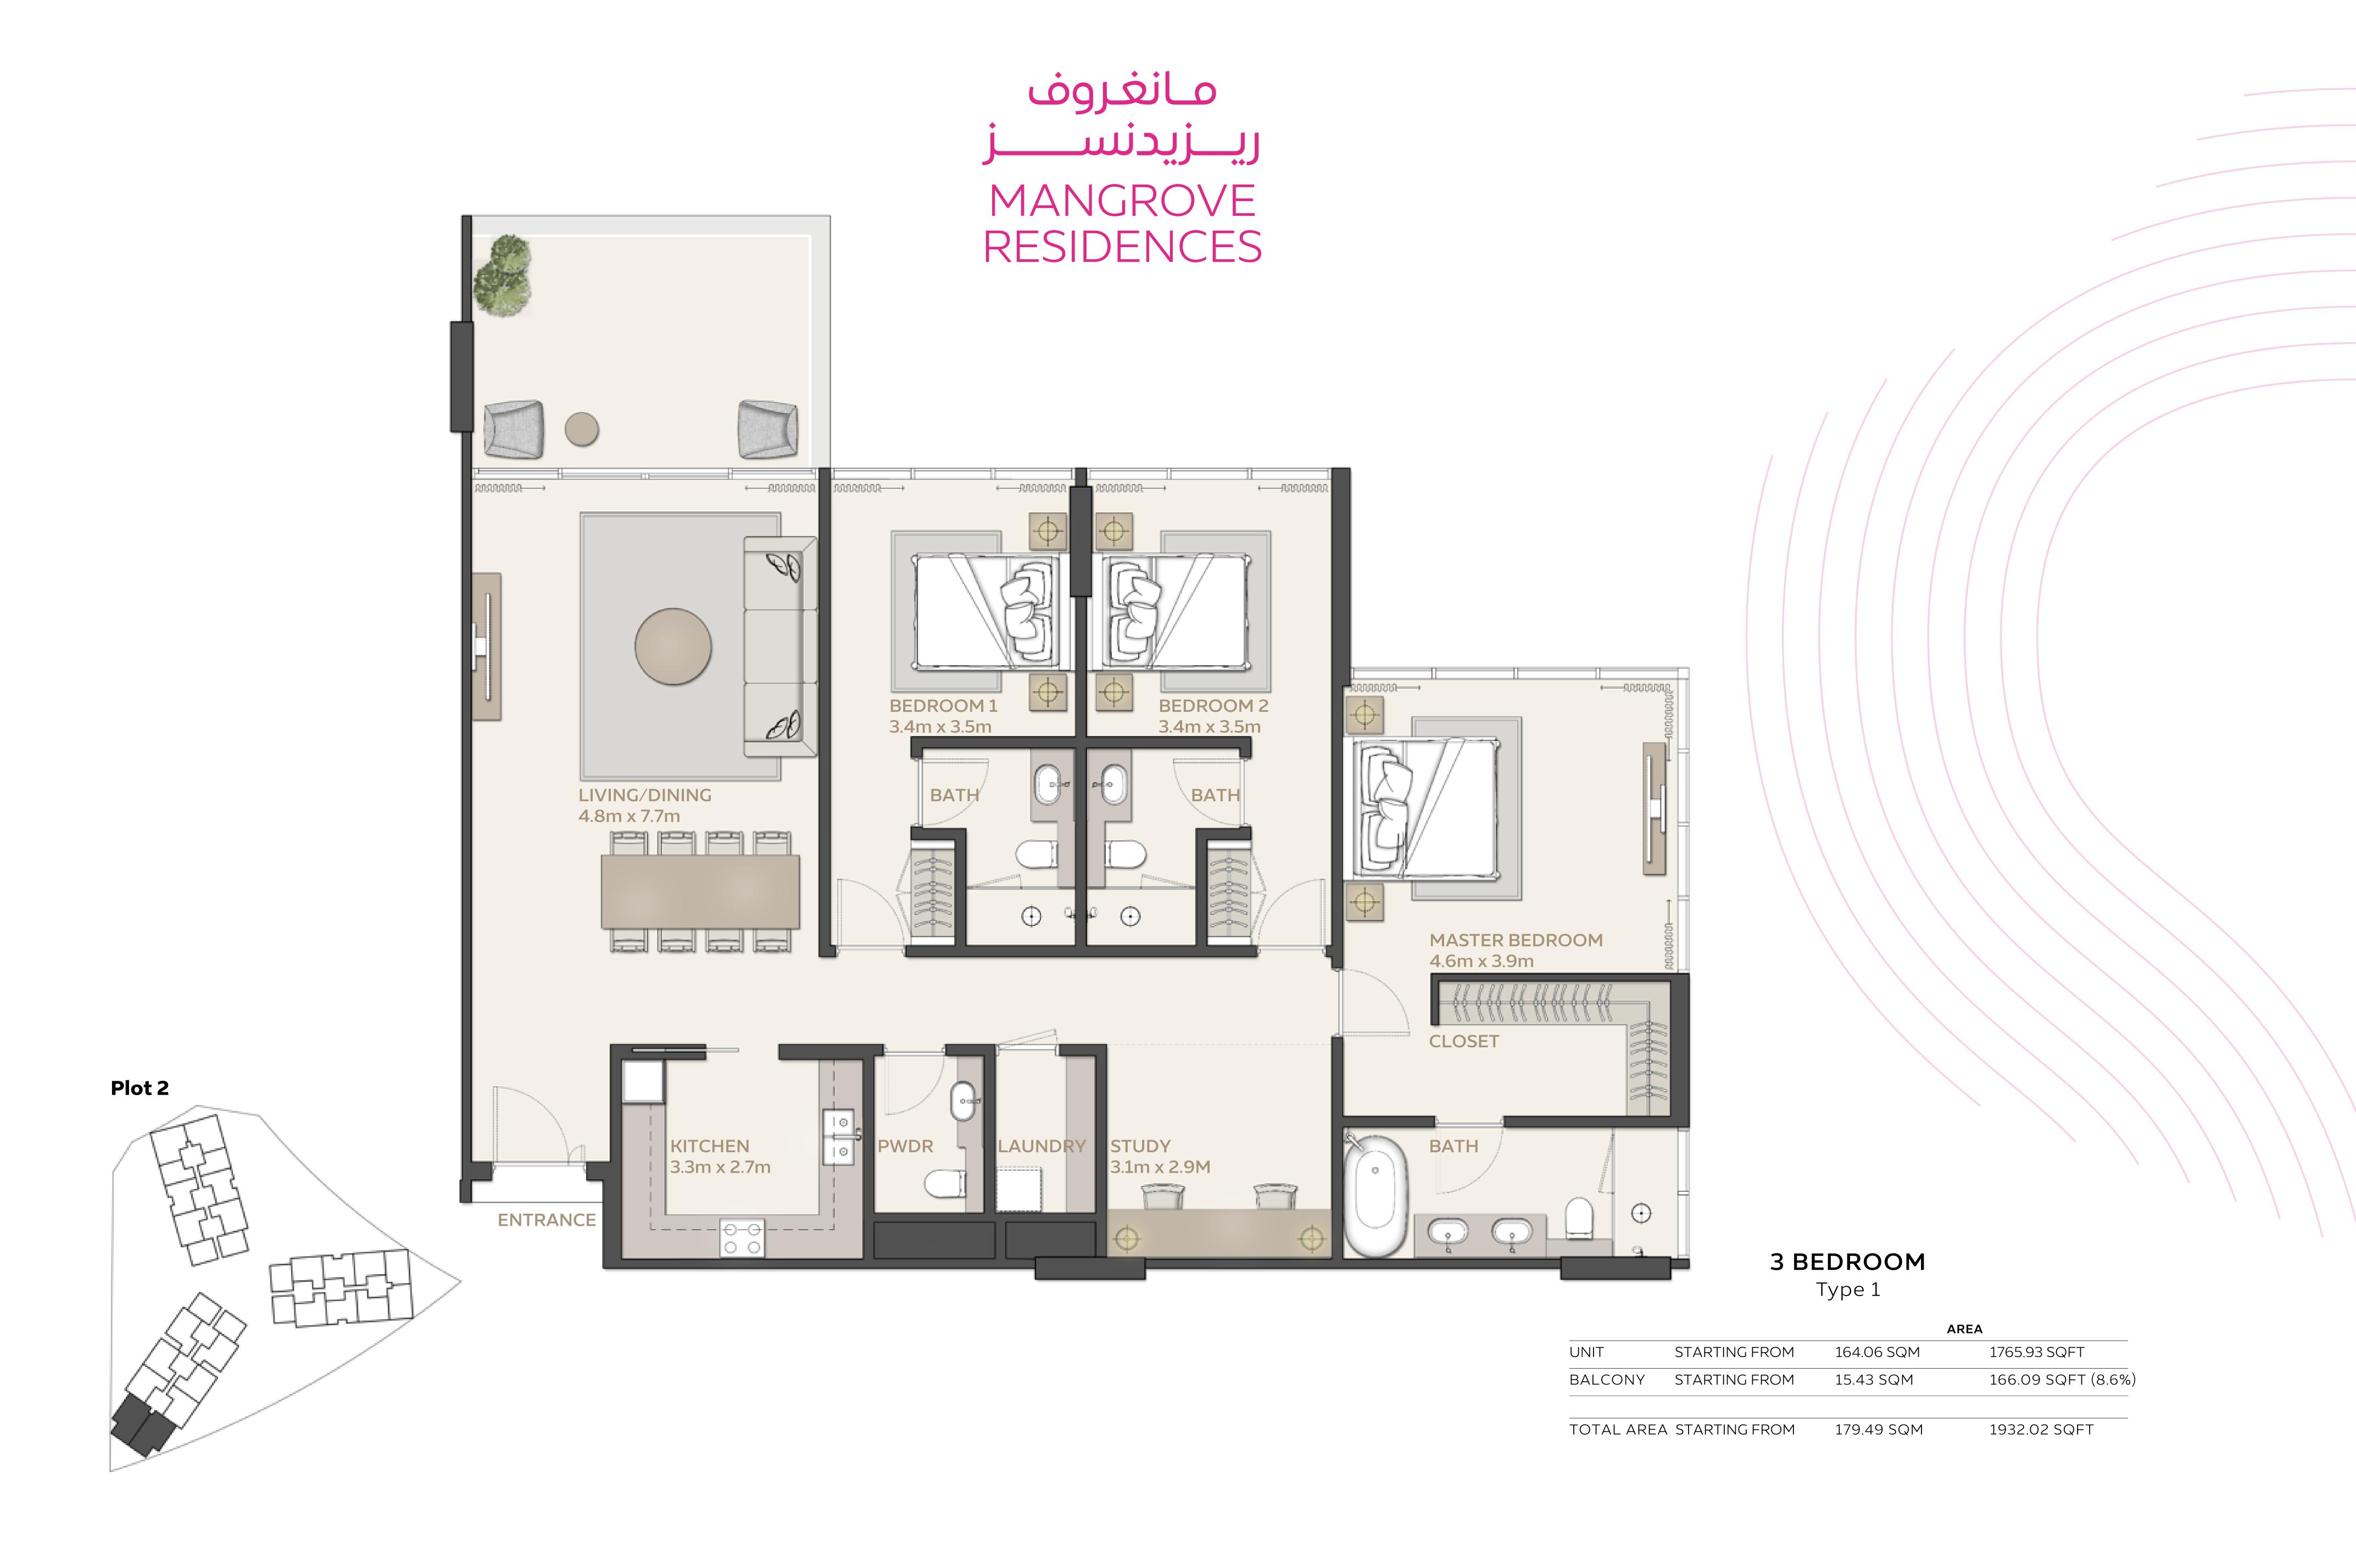

### مانغروف ریـــزیدنســــز MANGROVE RESIDENCES

#### 3 BEDROOM

|            |               | AREA       |                   |
|------------|---------------|------------|-------------------|
| UNIT       | STARTING FROM | 209.97 SQM | 2260.10 SQFT      |
| BALCONY    | STARTING FROM | 9.23 SQM   | 99.35 SQFT (4.2%) |
|            |               |            |                   |
| TOTAL AREA | STARTING FROM | 219.20 SQM | 2359.45 SQFT      |