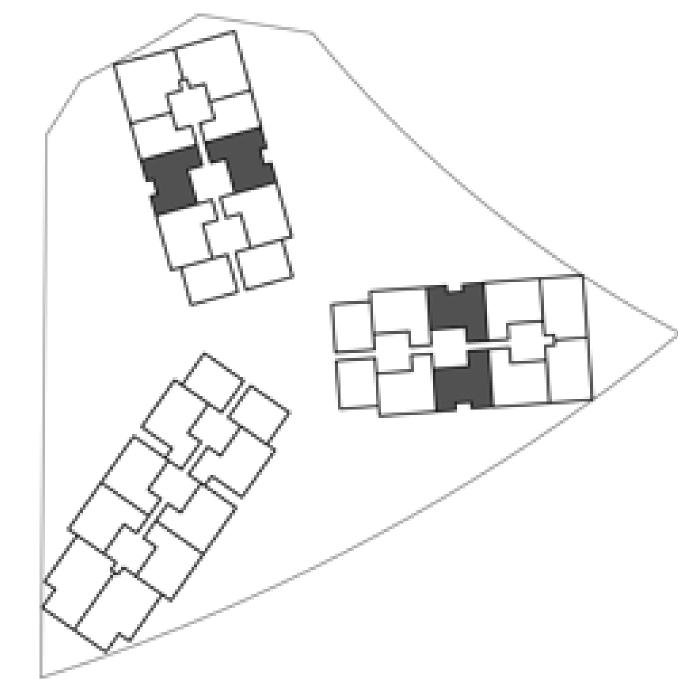

--|--------------------|
| UNIT      | STARTING FROM   | 82.16 SQM | 884.36 SQFT        |
| BALCONY   | STARTING FROM   | 8.8 SQM   | 94.72 SQFT (9.7 %) |
| TOTAL ARE | A STARTING FROM | 90.96 SQM | 979.08 SQFT        |



# مانغروف ریــــزیدنســــــ MANGROVE RESIDENCES





EXPO CITY DUBAI



#### 2 BEDROOM Type 1

|           |                 | Д          | REA                |
|-----------|-----------------|------------|--------------------|
| UNIT      | STARTING FROM   | 118.14 SQM | 1271.65 SQFT       |
| BALCONY   | STARTING FROM   | 9.24 SQM   | 99.46 SQFT (7.3 %) |
|           |                 |            |                    |
| TOTAL ARE | A STARTING FROM | 127.38 SQM | 1371.11 SQFT       |



**ENTRANCE** 

### مانغروف ریـــزیدنســــز MANGROVE RESIDENCES



**ENTRANCE** 





#### 2 BEDROOM

|           |                 | <b>A</b>   | AREA                |
|-----------|-----------------|------------|---------------------|
| UNIT      | STARTING FROM   | 113.77 SQM | 1224.61 SQFT        |
| BALCONY   | STARTING FROM   | 18.41 SQM  | 198.16 SQFT (13.9%) |
|           |                 |            |                     |
| TOTAL ARE | A STARTING FROM | 132.18 SQM | 1422.77 SQFT        |



### مانغروف ریــــزیدنســـــز MANGROVE RESIDENCES





UNIT STARTING FROM 112.96 SQM 1215.89 SQFT

BALCONY STARTING FROM 18.94 SQM 203.87 SQFT (14.4 %)

TOTAL AREA STARTING FROM 131.9 SQM 1419.76 SQFT

#### 23R-TYPE C 9004 H 1-440



Plot 2

### مانغروف ریـــزیدنســـز MANGROVE RESIDENCES





Type 4

|          |                  |            | AREA              |  |
|------