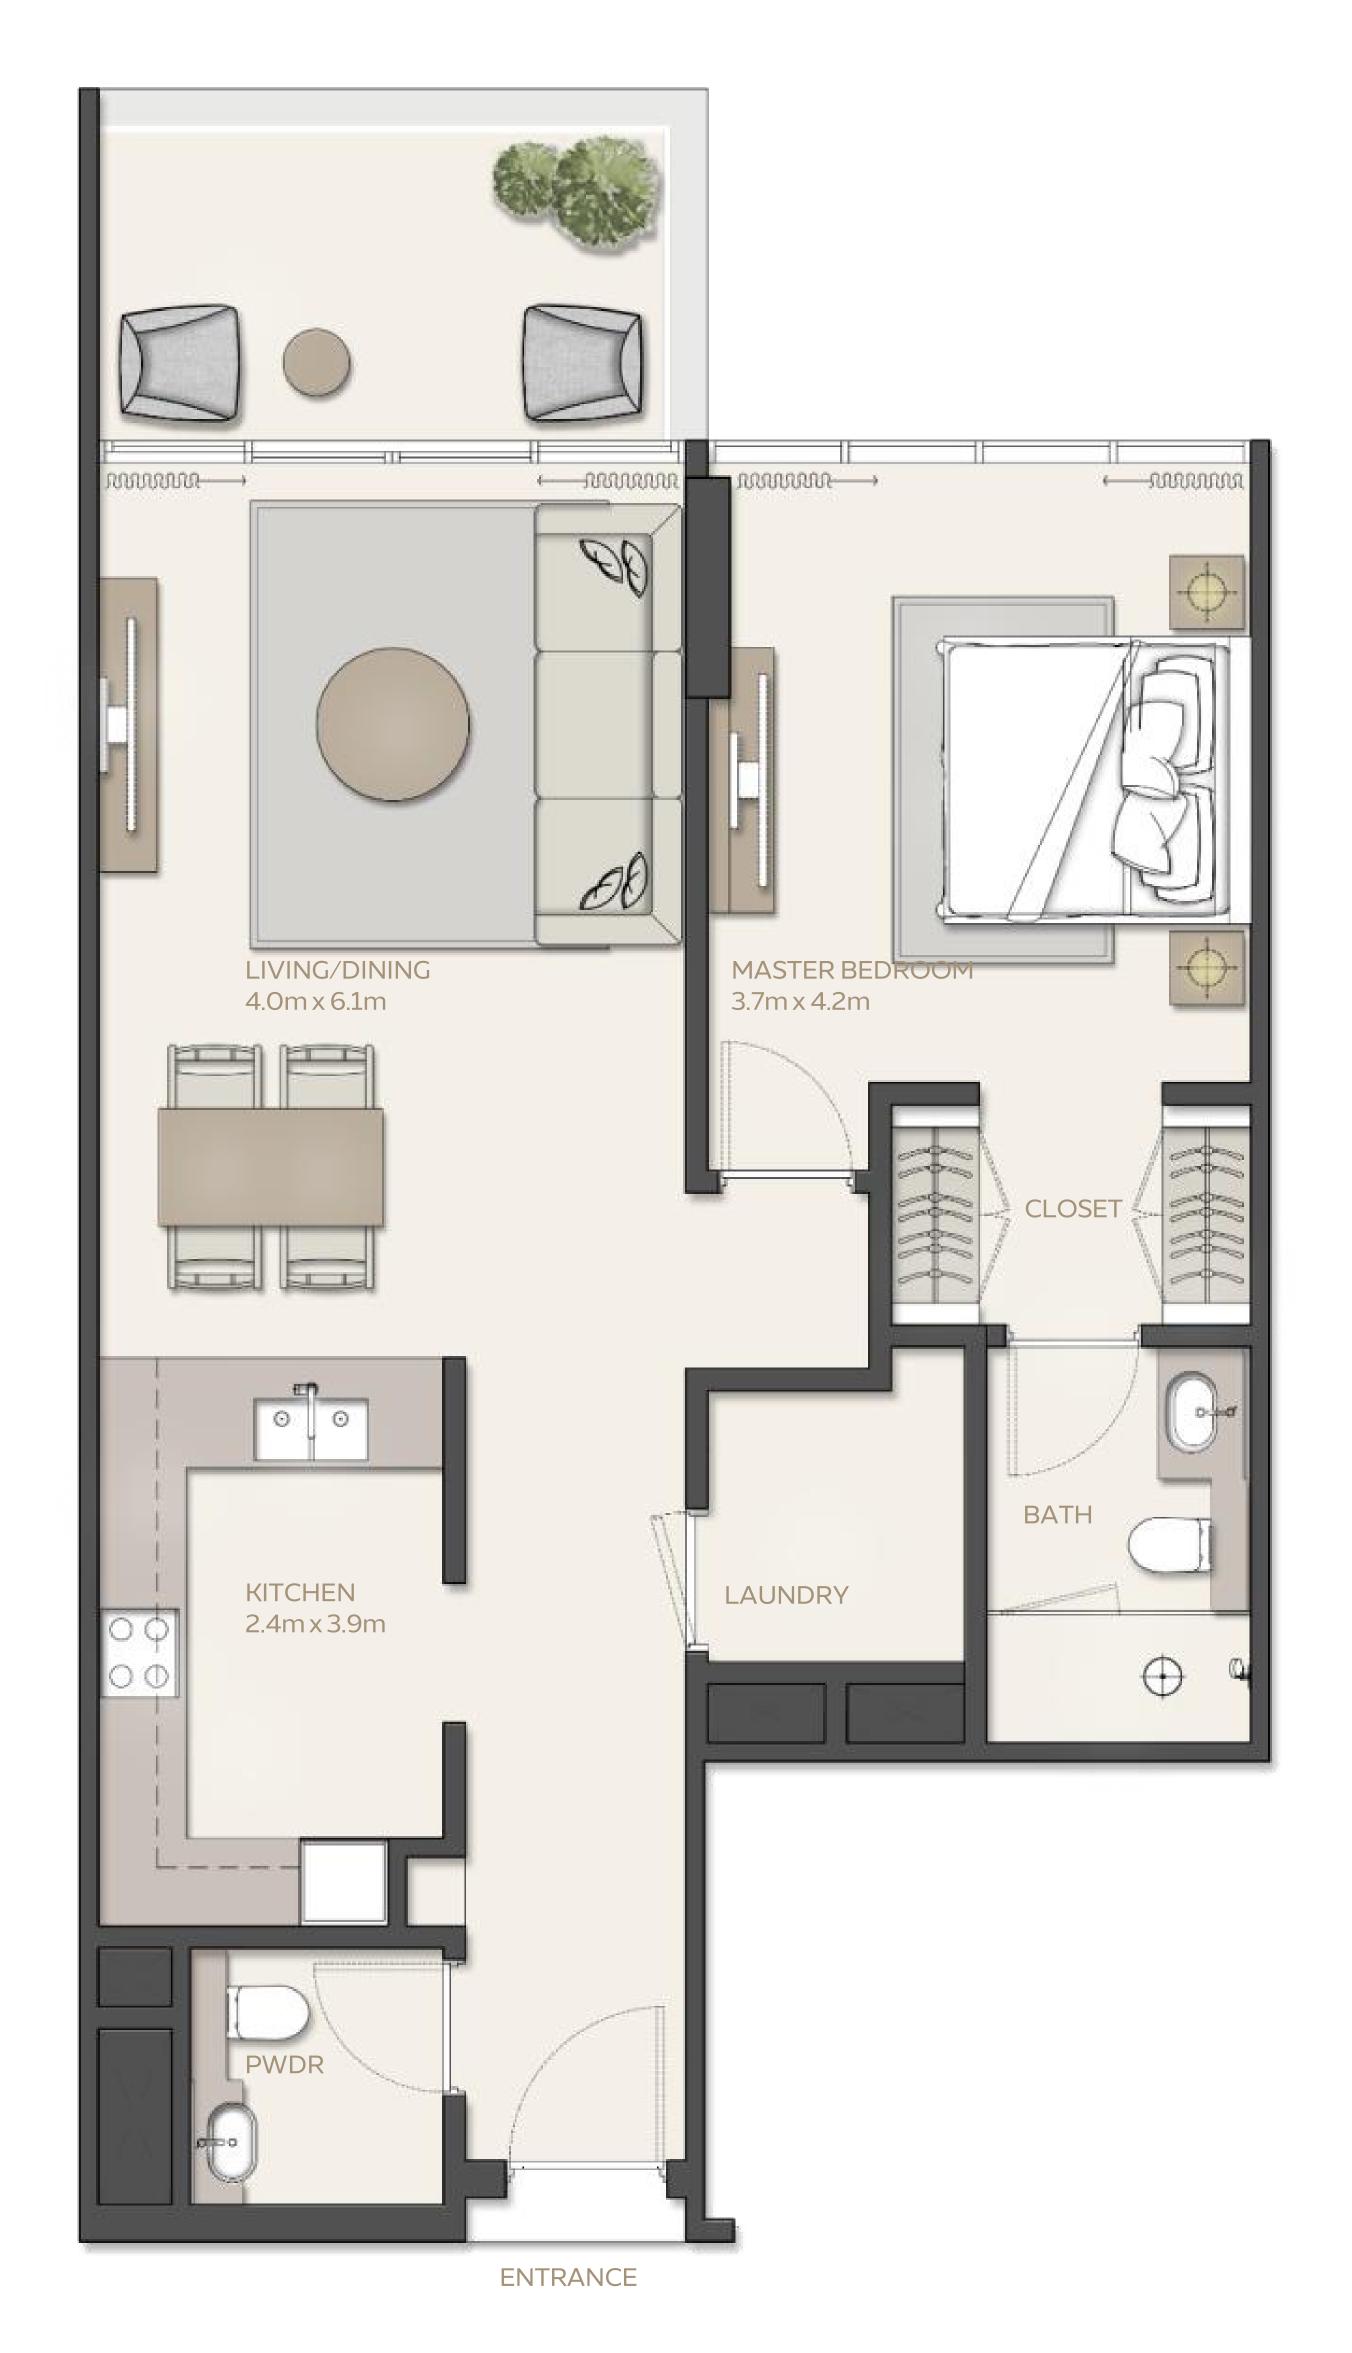

#### 1 BEDROOM

|           |                 | <i>-</i>  | AKEA               |
|-----------|-----------------|-----------|--------------------|
| UNIT      | STARTING FROM   | 82.16 SQM | 884.36 SQFT        |
| BALCONY   | STARTING FROM   | 8.8 SQM   | 94.72 SQFT (9.7 %) |
| TOTAL ARE | A STARTING FROM | 90.96 SQM | 979.08 SQFT        |