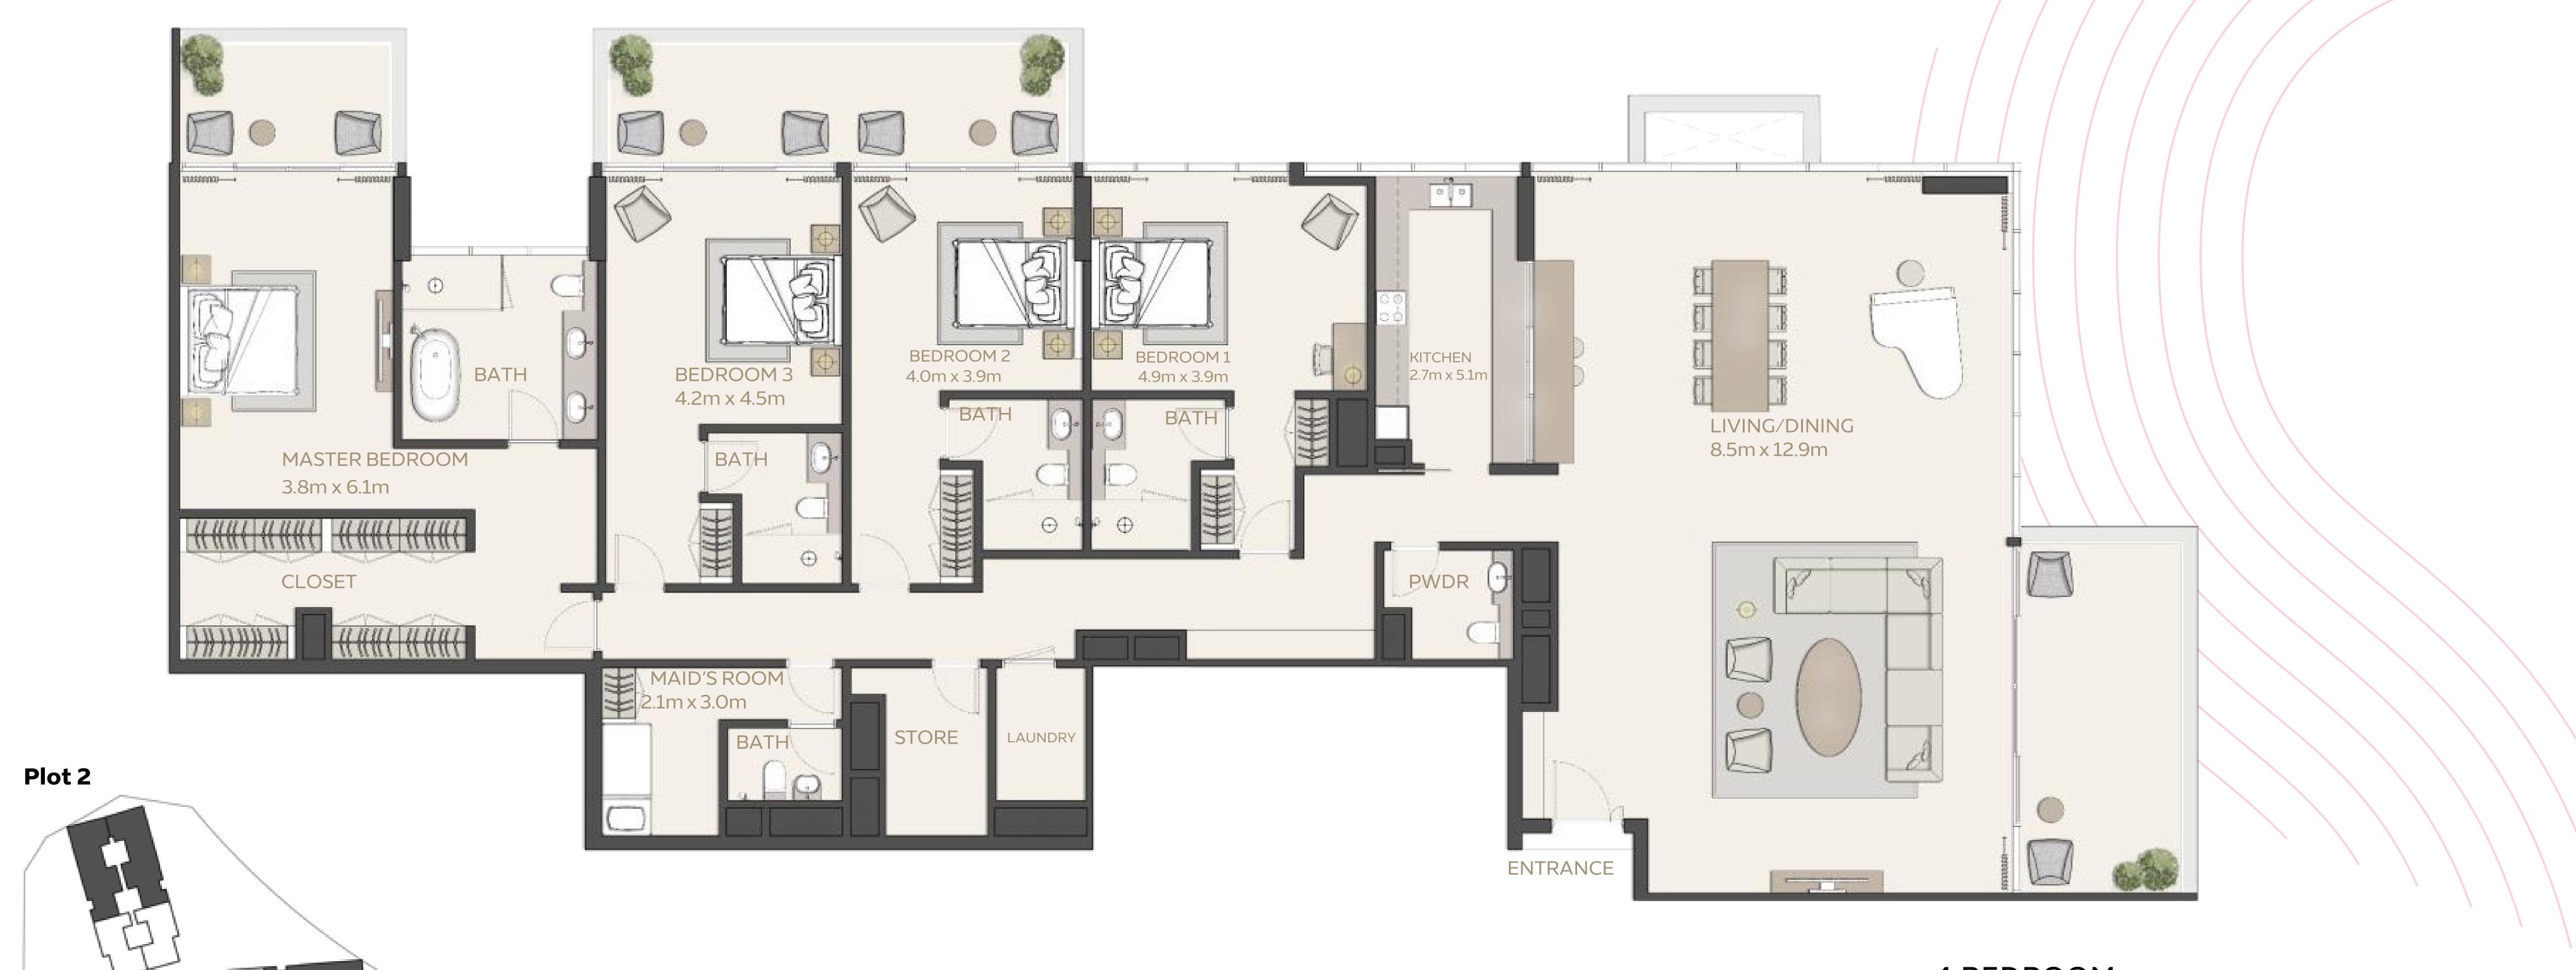

#### 4 BEDROOM

|           |                 | AREA       |                   |
|-----------|-----------------|------------|-------------------|
| UNIT      | STARTING FROM   | 343.45 SQM | 3696.87 SQFT      |
| BALCONY   | STARTING FROM   | 35.97 SQM  | 387.18 SQFT (9.5% |
|           |                 |            |                   |
| TOTAL ARE | A STARTING FROM | 379.42 SQM | 4084.05 SQFT      |