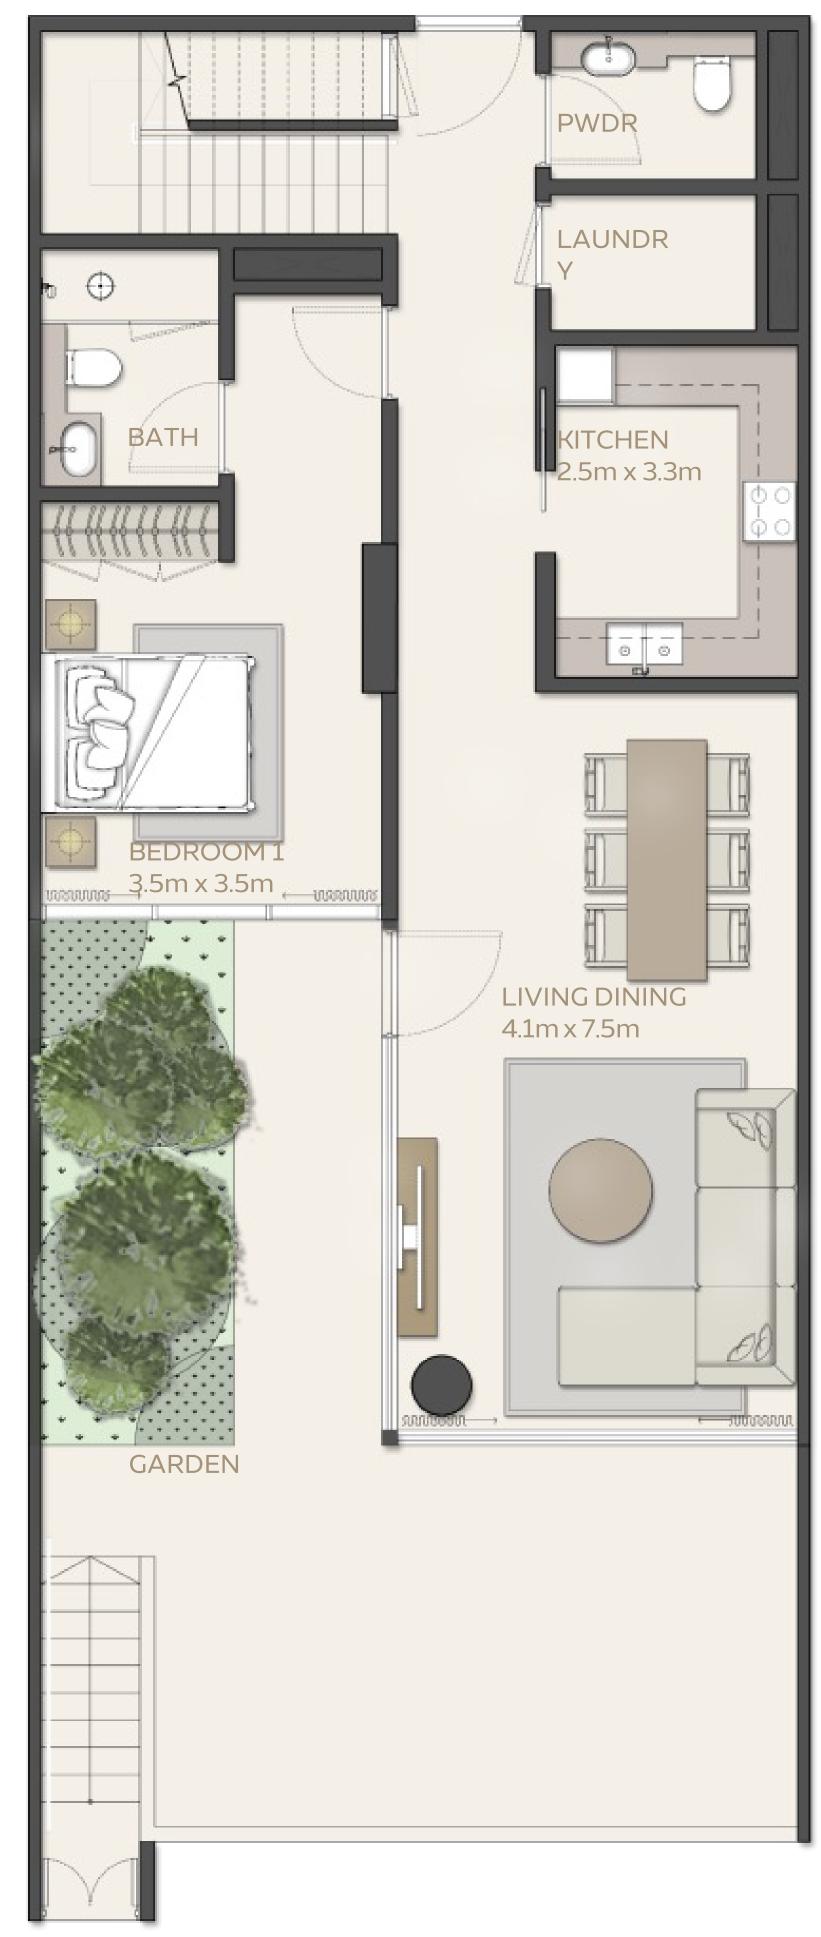

#### 3 BEDROOM TOWNHOUSE

|            |               | ANLA       |                     |
|------------|---------------|------------|---------------------|
| UNIT       | STARTING FROM | 169.39 SQM | 1823.30 SQFT        |
| BALCONY    | STARTING FROM | 6.61 sqm   | 71.15 sqft (2.9%)   |
| TERRACE    | STARTING FROM | 48.43 sqm  | 521.30 sqft (21.6%) |
| TOTAL AREA | STARTING FROM | 224.43 SQM | 2415.75 SQFT        |