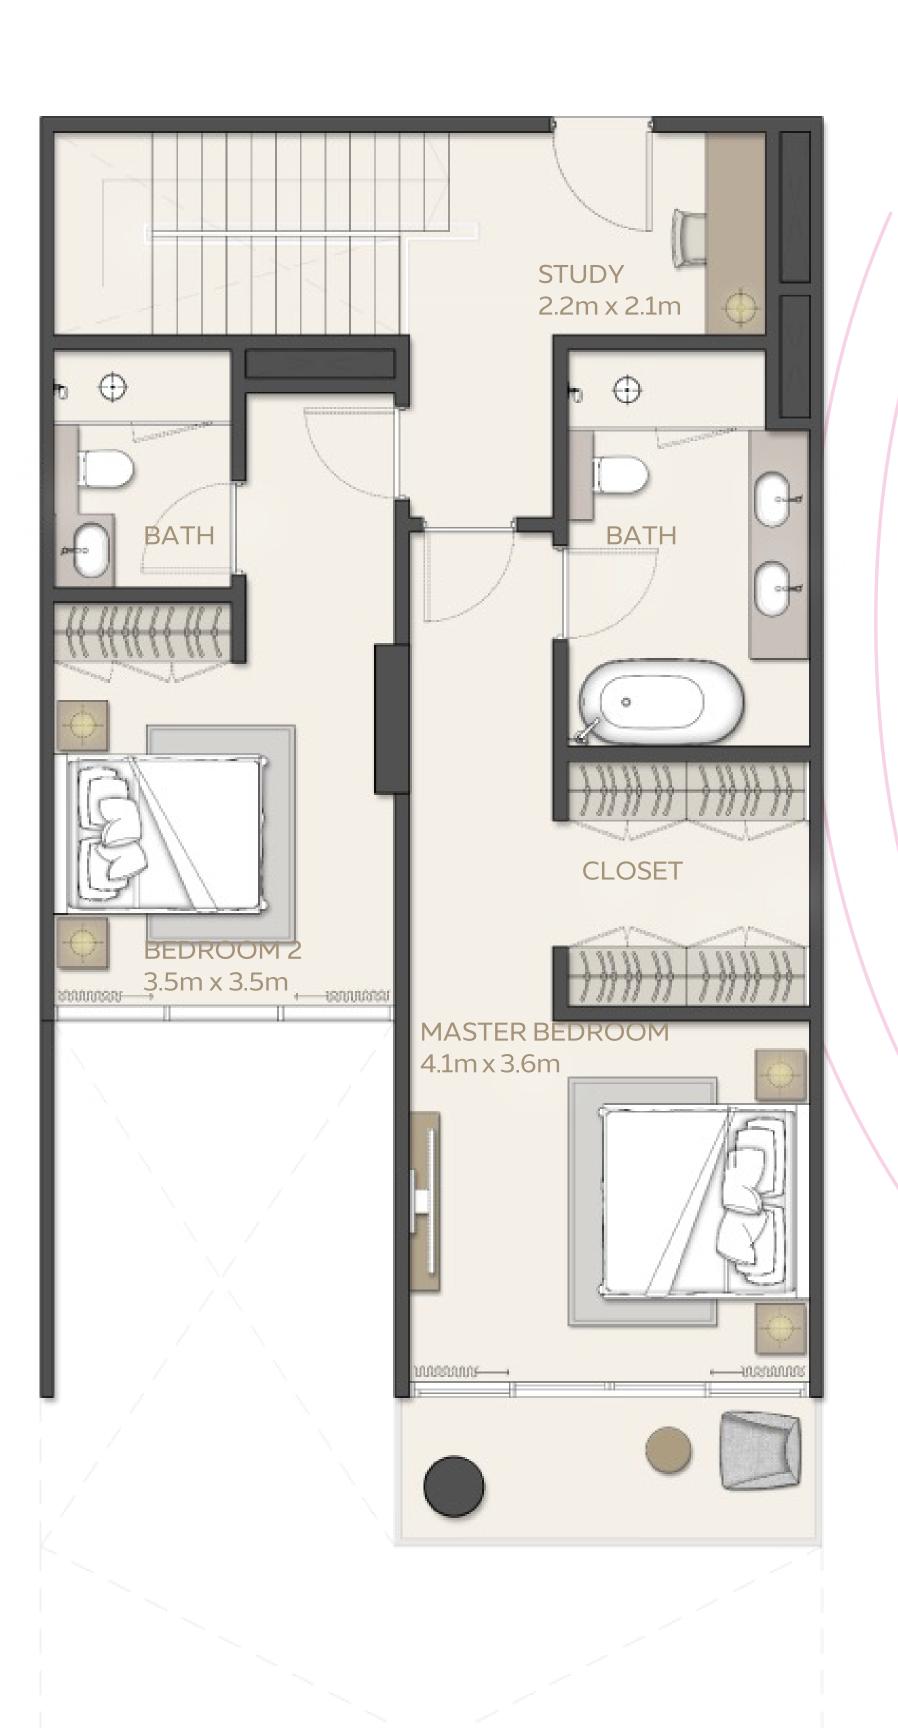

#### 3 BEDROOM TOWNHOUSE

|            |               | ANLA       |                     |
|------------|---------------|------------|---------------------|
| UNIT       | STARTING FROM | 169.39 SQM | 1823.30 SQFT        |
| BALCONY    | STARTING FROM | 6.61 sqm   | 71.15 sqft (2.9%)   |
| TERRACE    | STARTING FROM | 48.43 sqm  | 521.30 sqft (21.6%) |
| TOTAL AREA | STARTING FROM | 224.43 SQM | 2415.75 SQFT        |