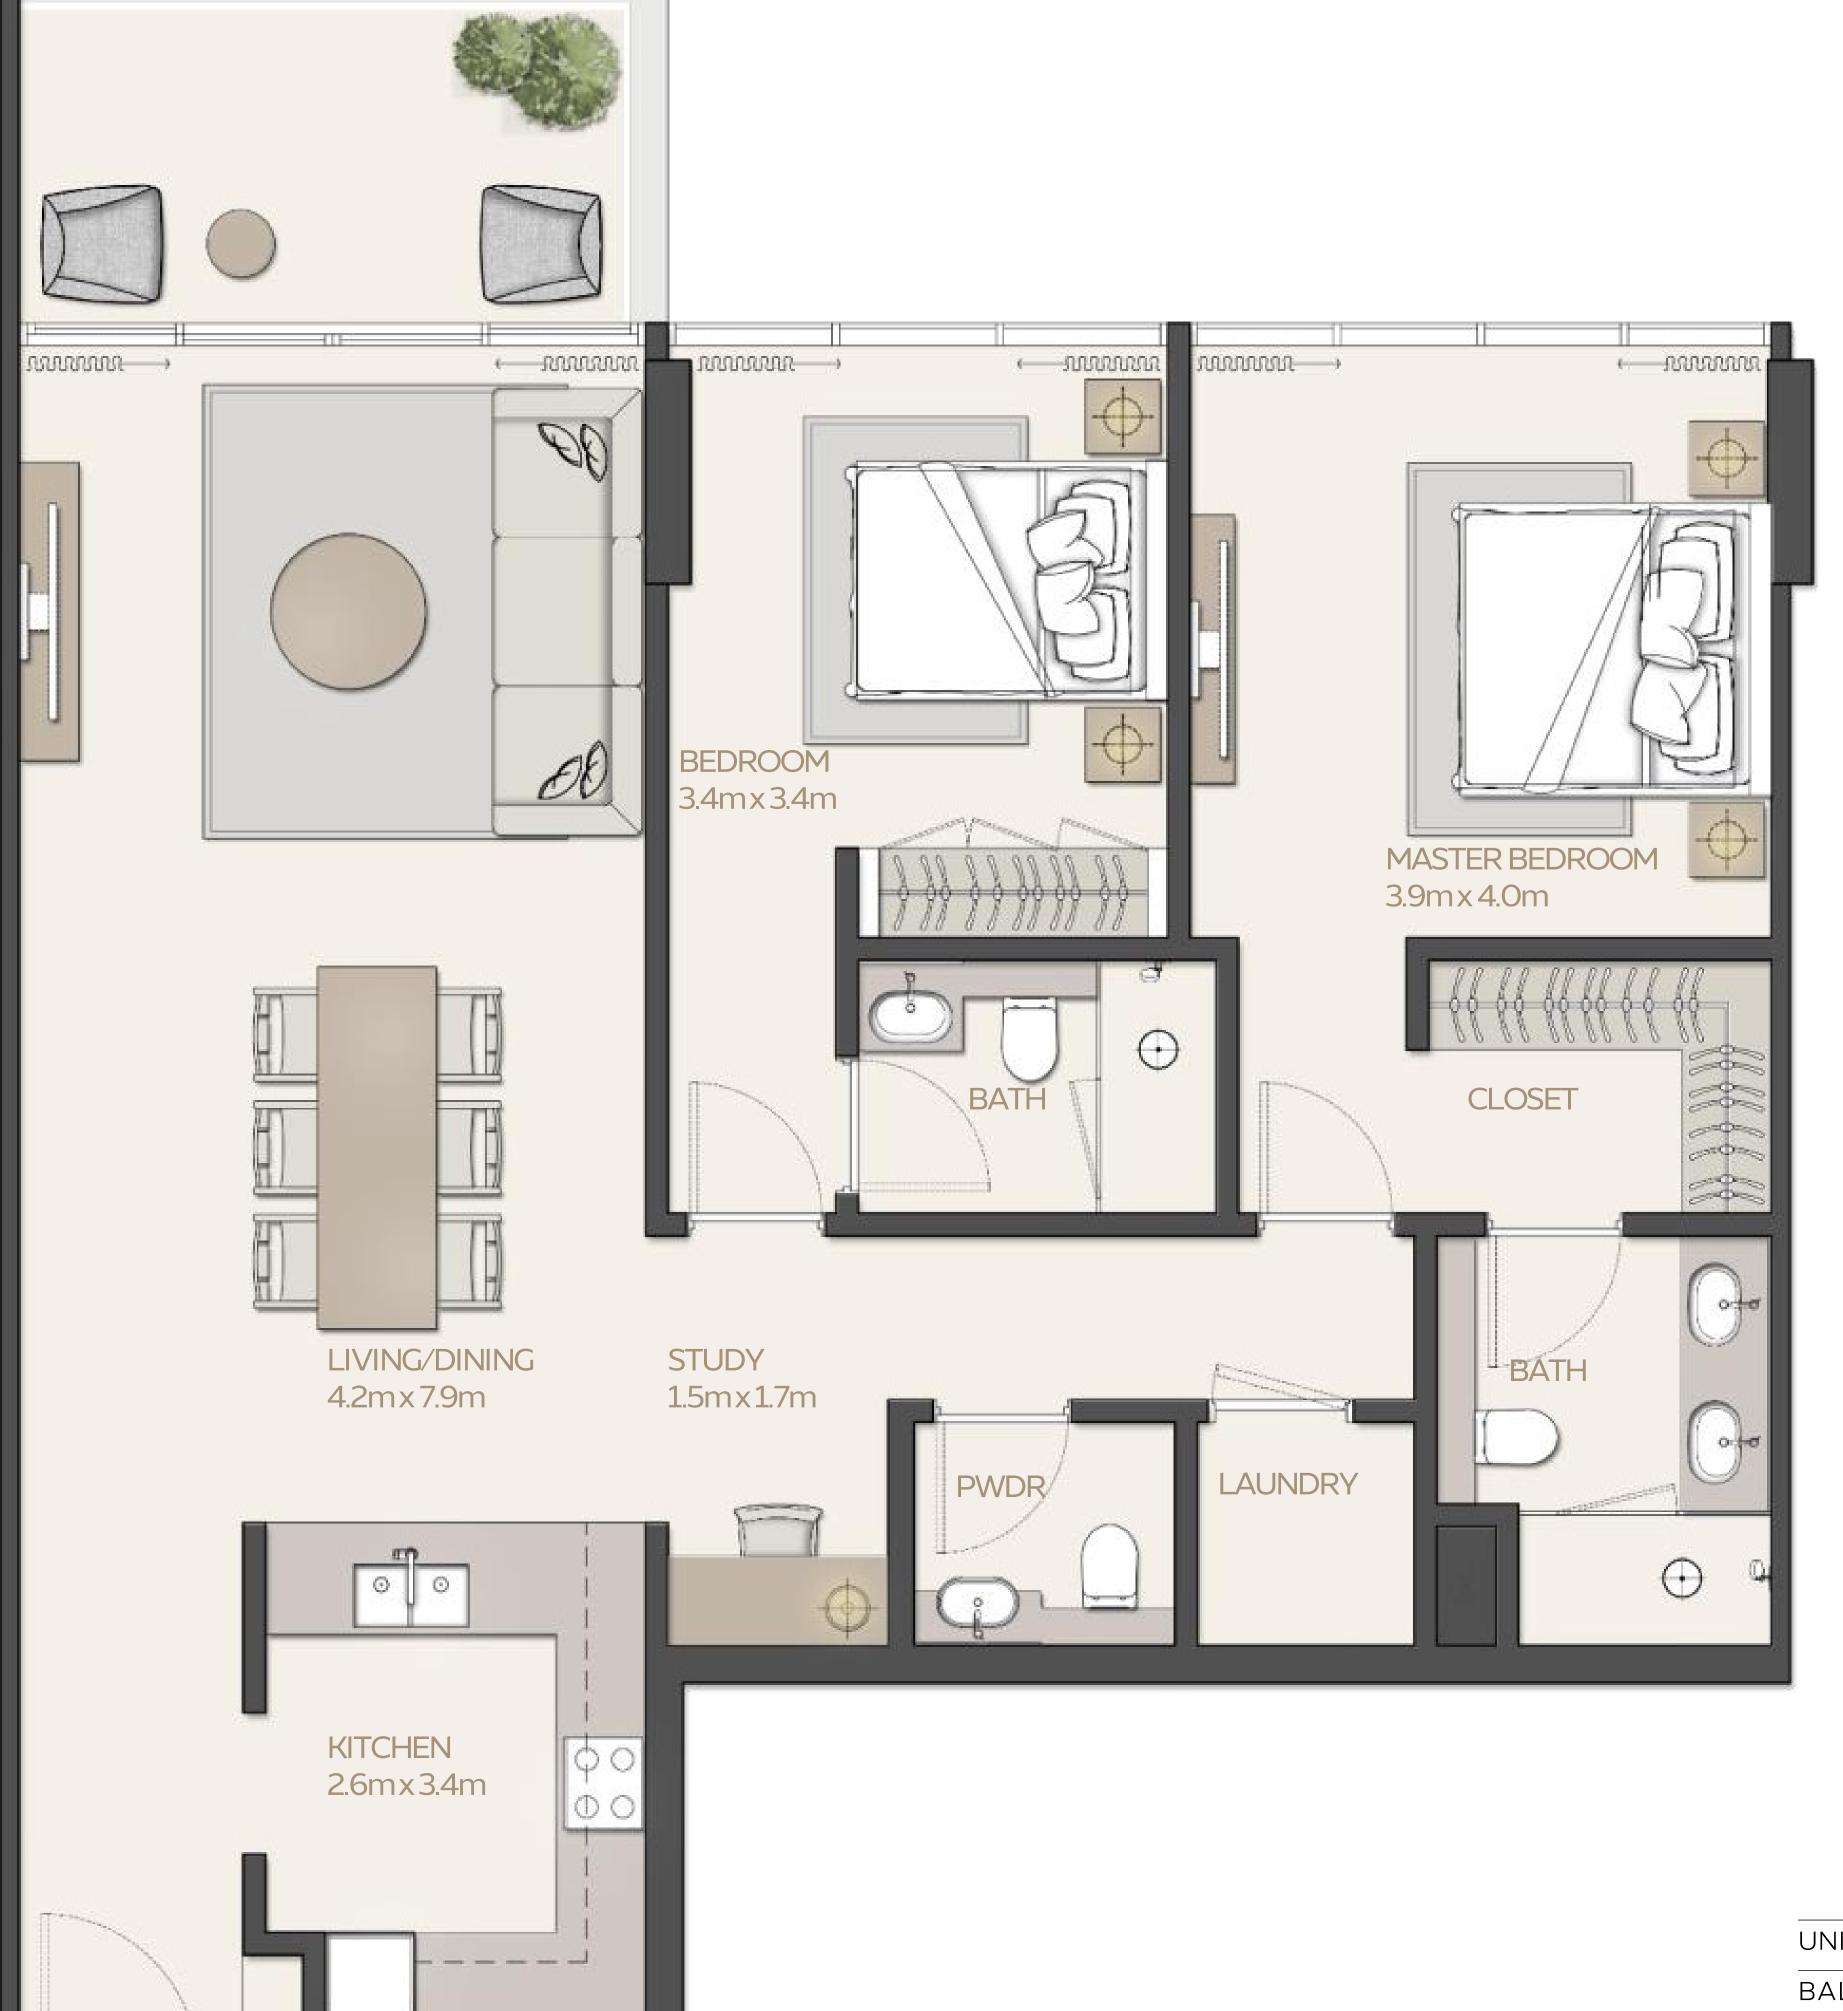

#### 2 BEDROOM

|           |                 | <b>A</b>   | AREA                |
|-----------|-----------------|------------|---------------------|
| UNIT      | STARTING FROM   | 113.77 SQM | 1224.61 SQFT        |
| BALCONY   | STARTING FROM   | 18.41 SQM  | 198.16 SQFT (13.9%) |
|           |                 |            |                     |
| TOTAL ARE | A STARTING FROM | 132.18 SQM | 1422.77 SQFT        |