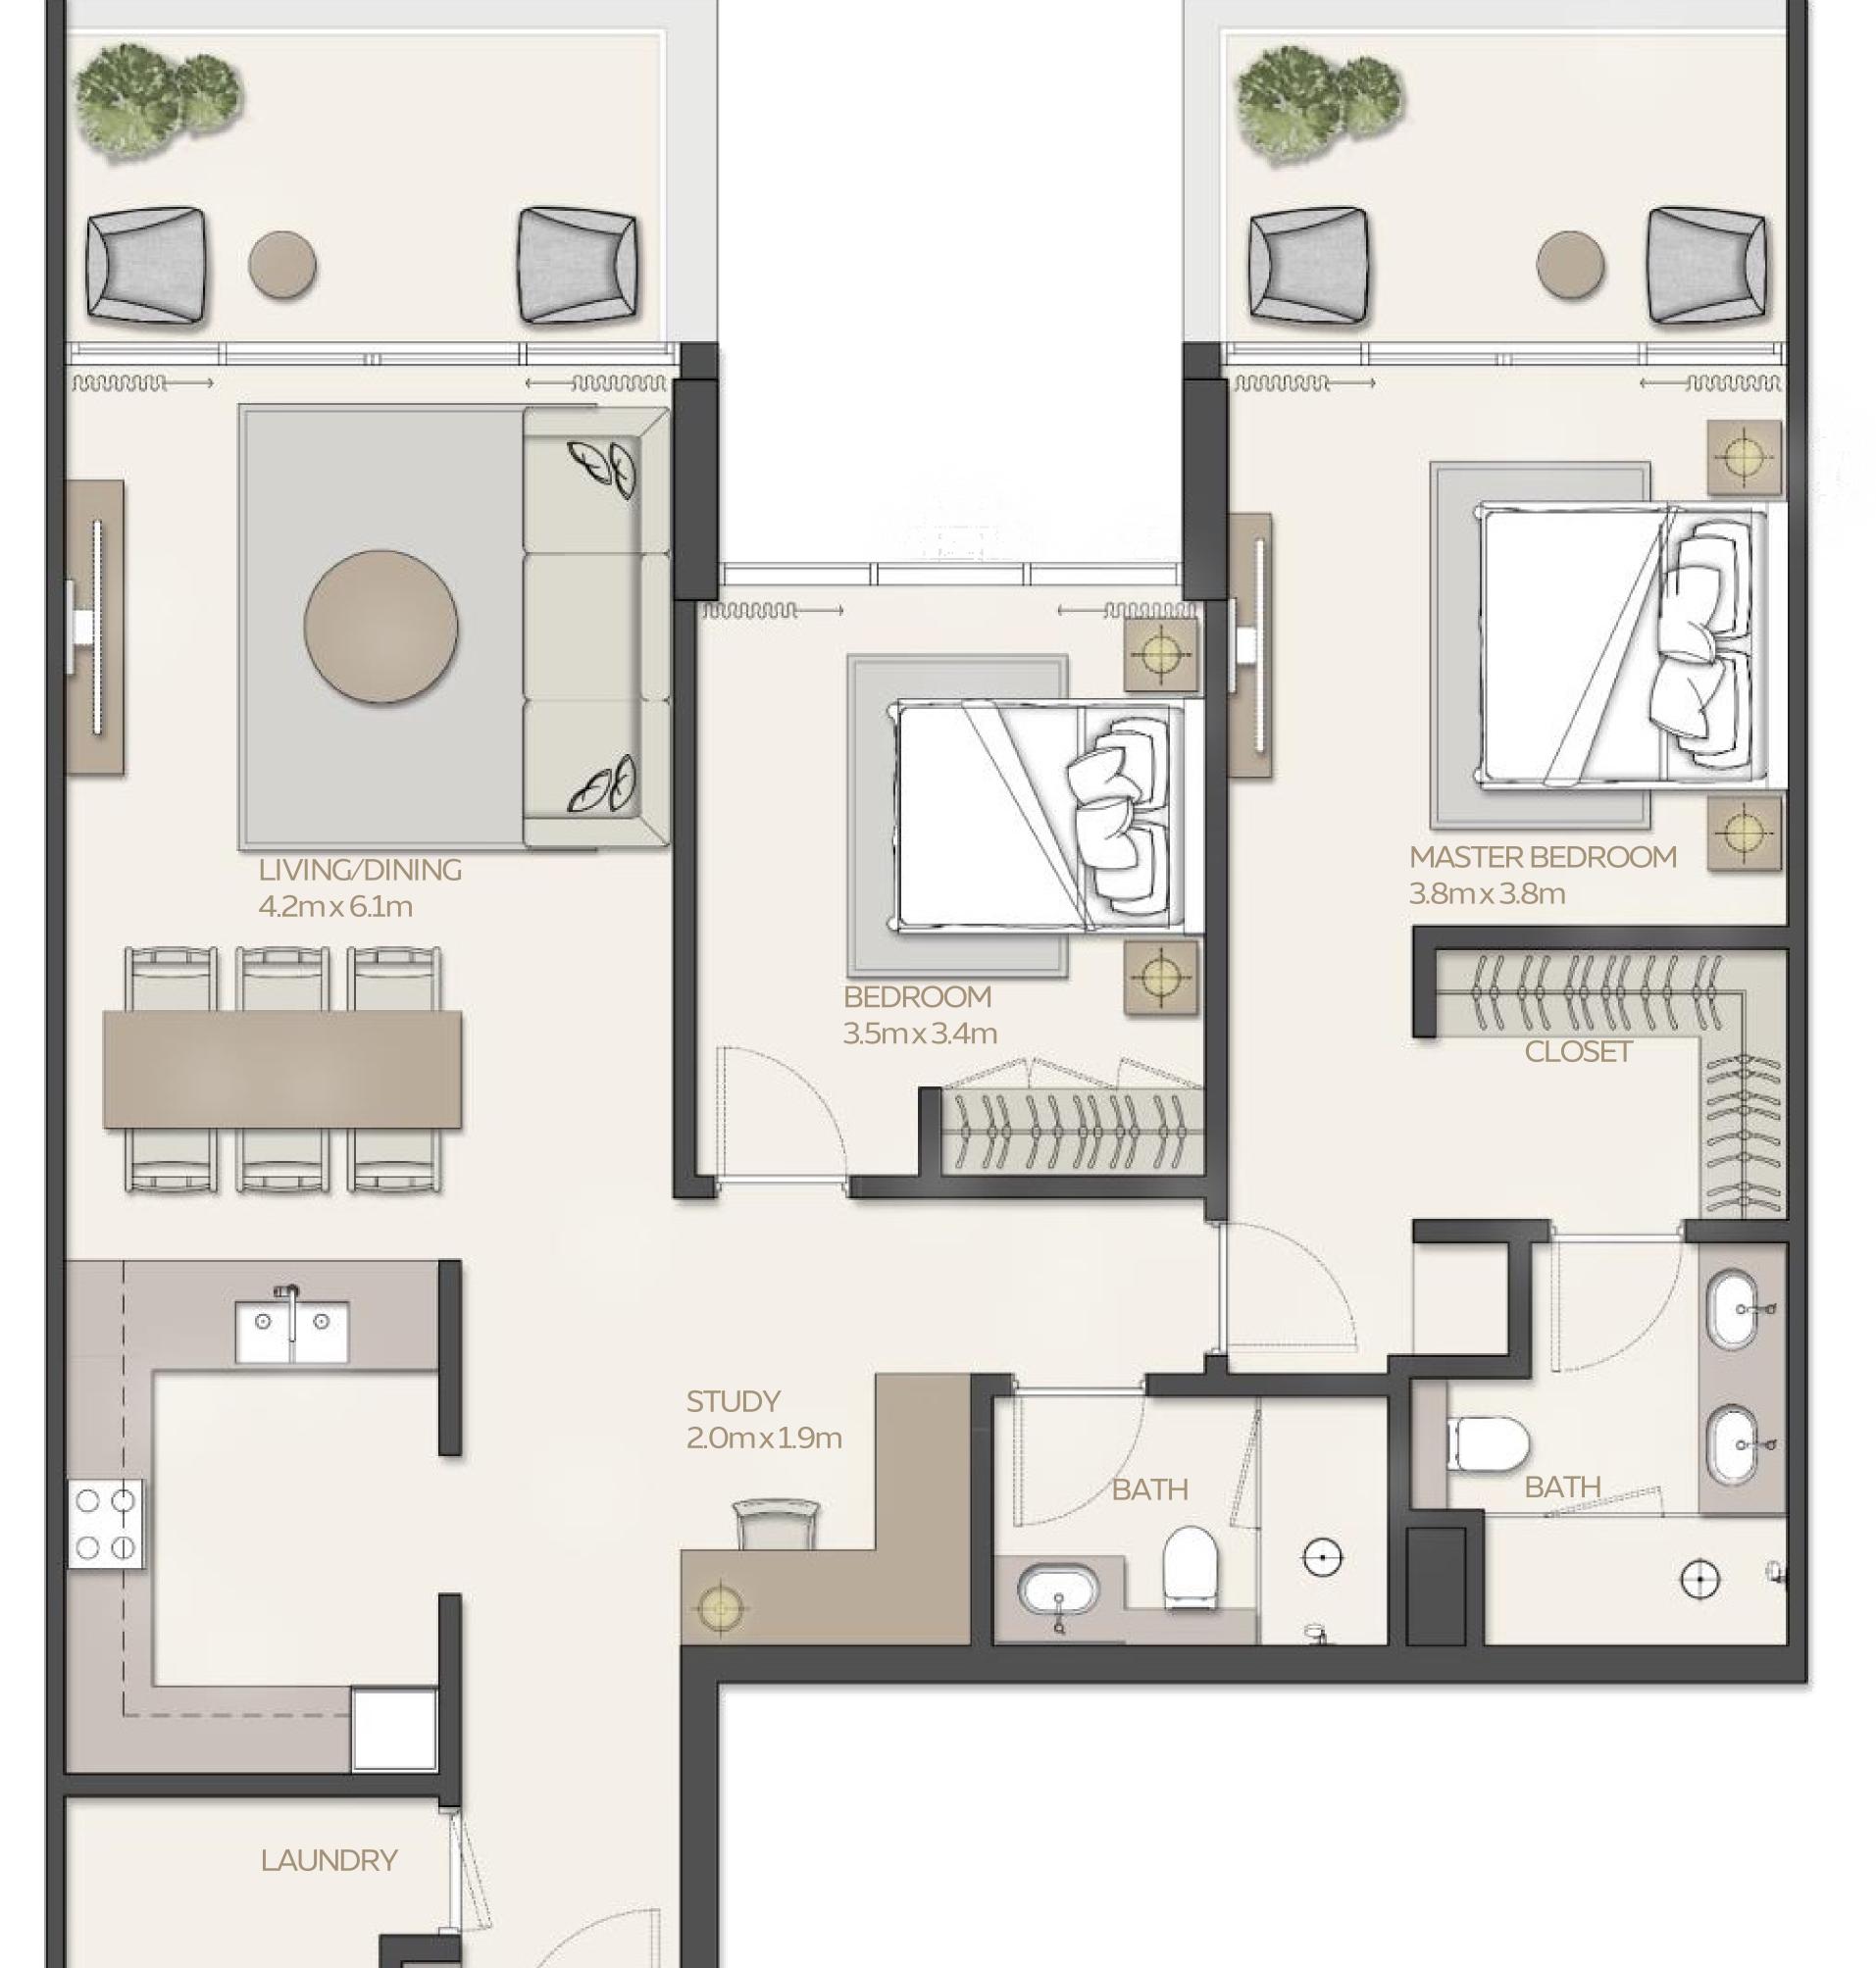

#### 2 BEDROOM Type 1

|           |                 | Д          | REA                |
|-----------|-----------------|------------|--------------------|
| UNIT      | STARTING FROM   | 118.14 SQM | 1271.65 SQFT       |
| BALCONY   | STARTING FROM   | 9.24 SQM   | 99.46 SQFT (7.3 %) |
|           |                 |            |                    |
| TOTAL ARE | A STARTING FROM | 127.38 SQM | 1371.11 SQFT       |