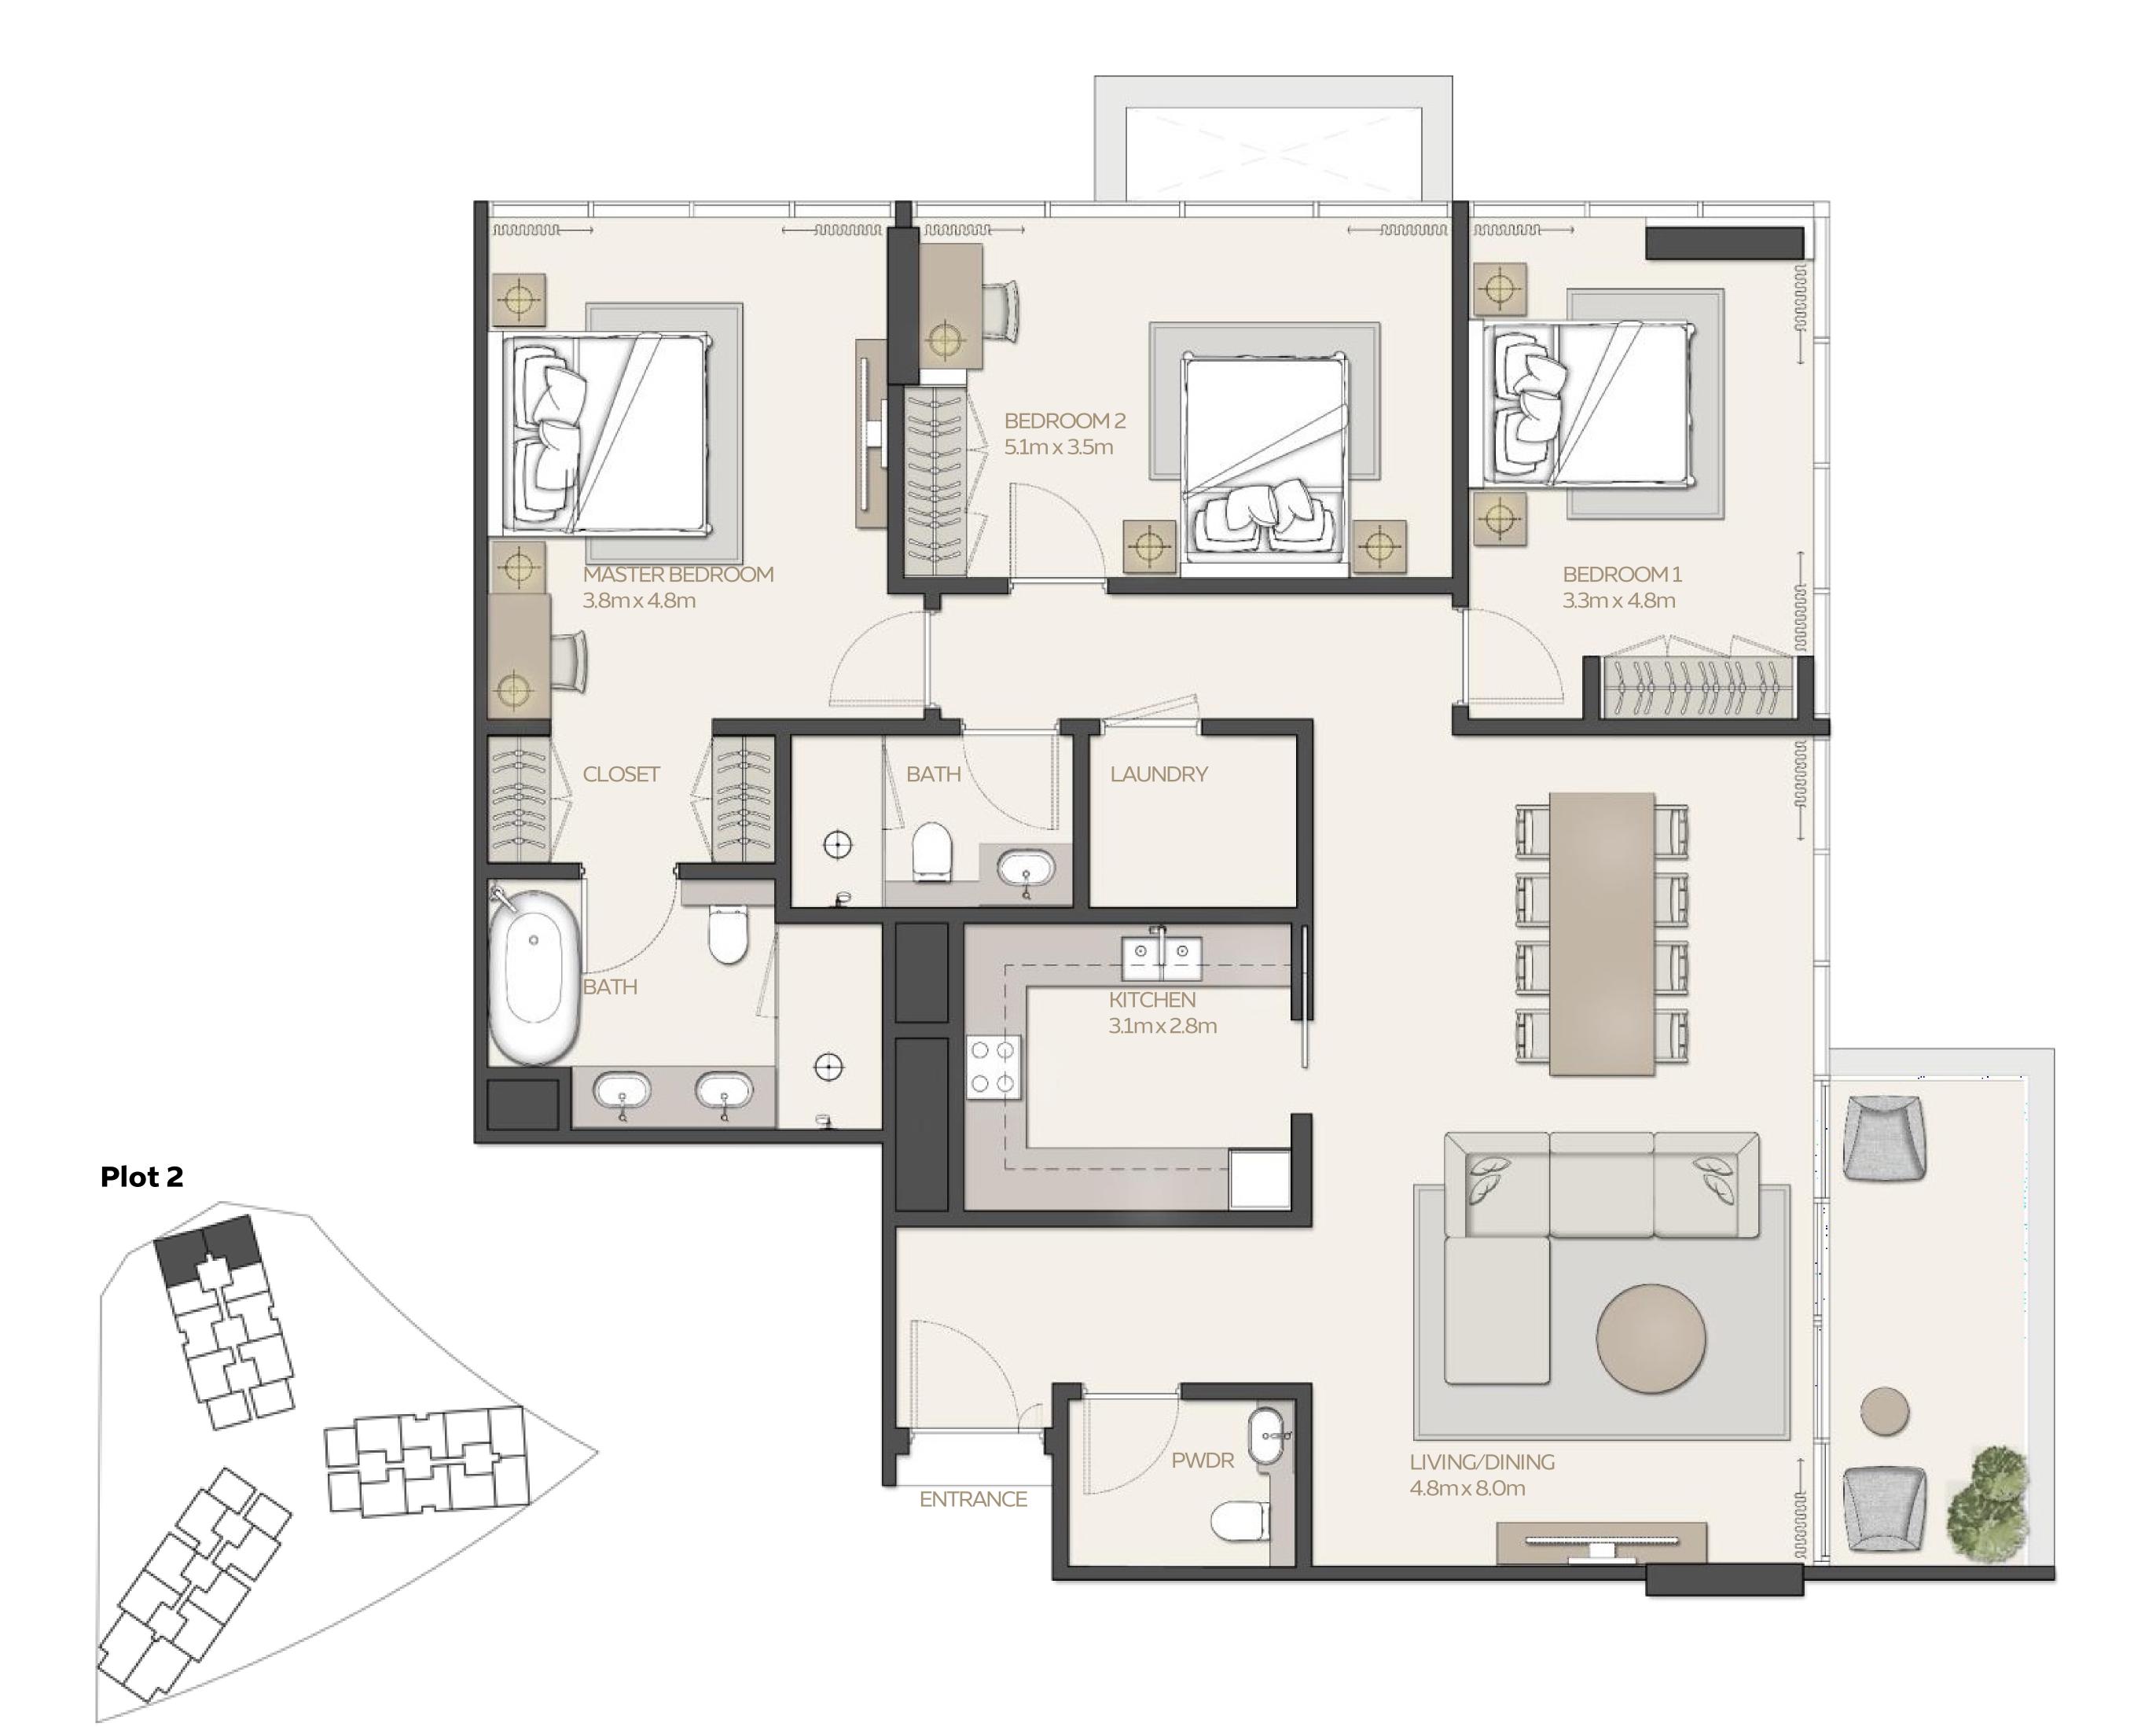

#### 3 BEDROOM

|            |               | AREA       |                   |
|------------|---------------|------------|-------------------|
| UNIT       | STARTING FROM | 209.97 SQM | 2260.10 SQFT      |
| BALCONY    | STARTING FROM | 9.23 SQM   | 99.35 SQFT (4.2%) |
|            |               |            |                   |
| TOTAL AREA | STARTING FROM | 219.20 SQM | 2359.45 SQFT      |