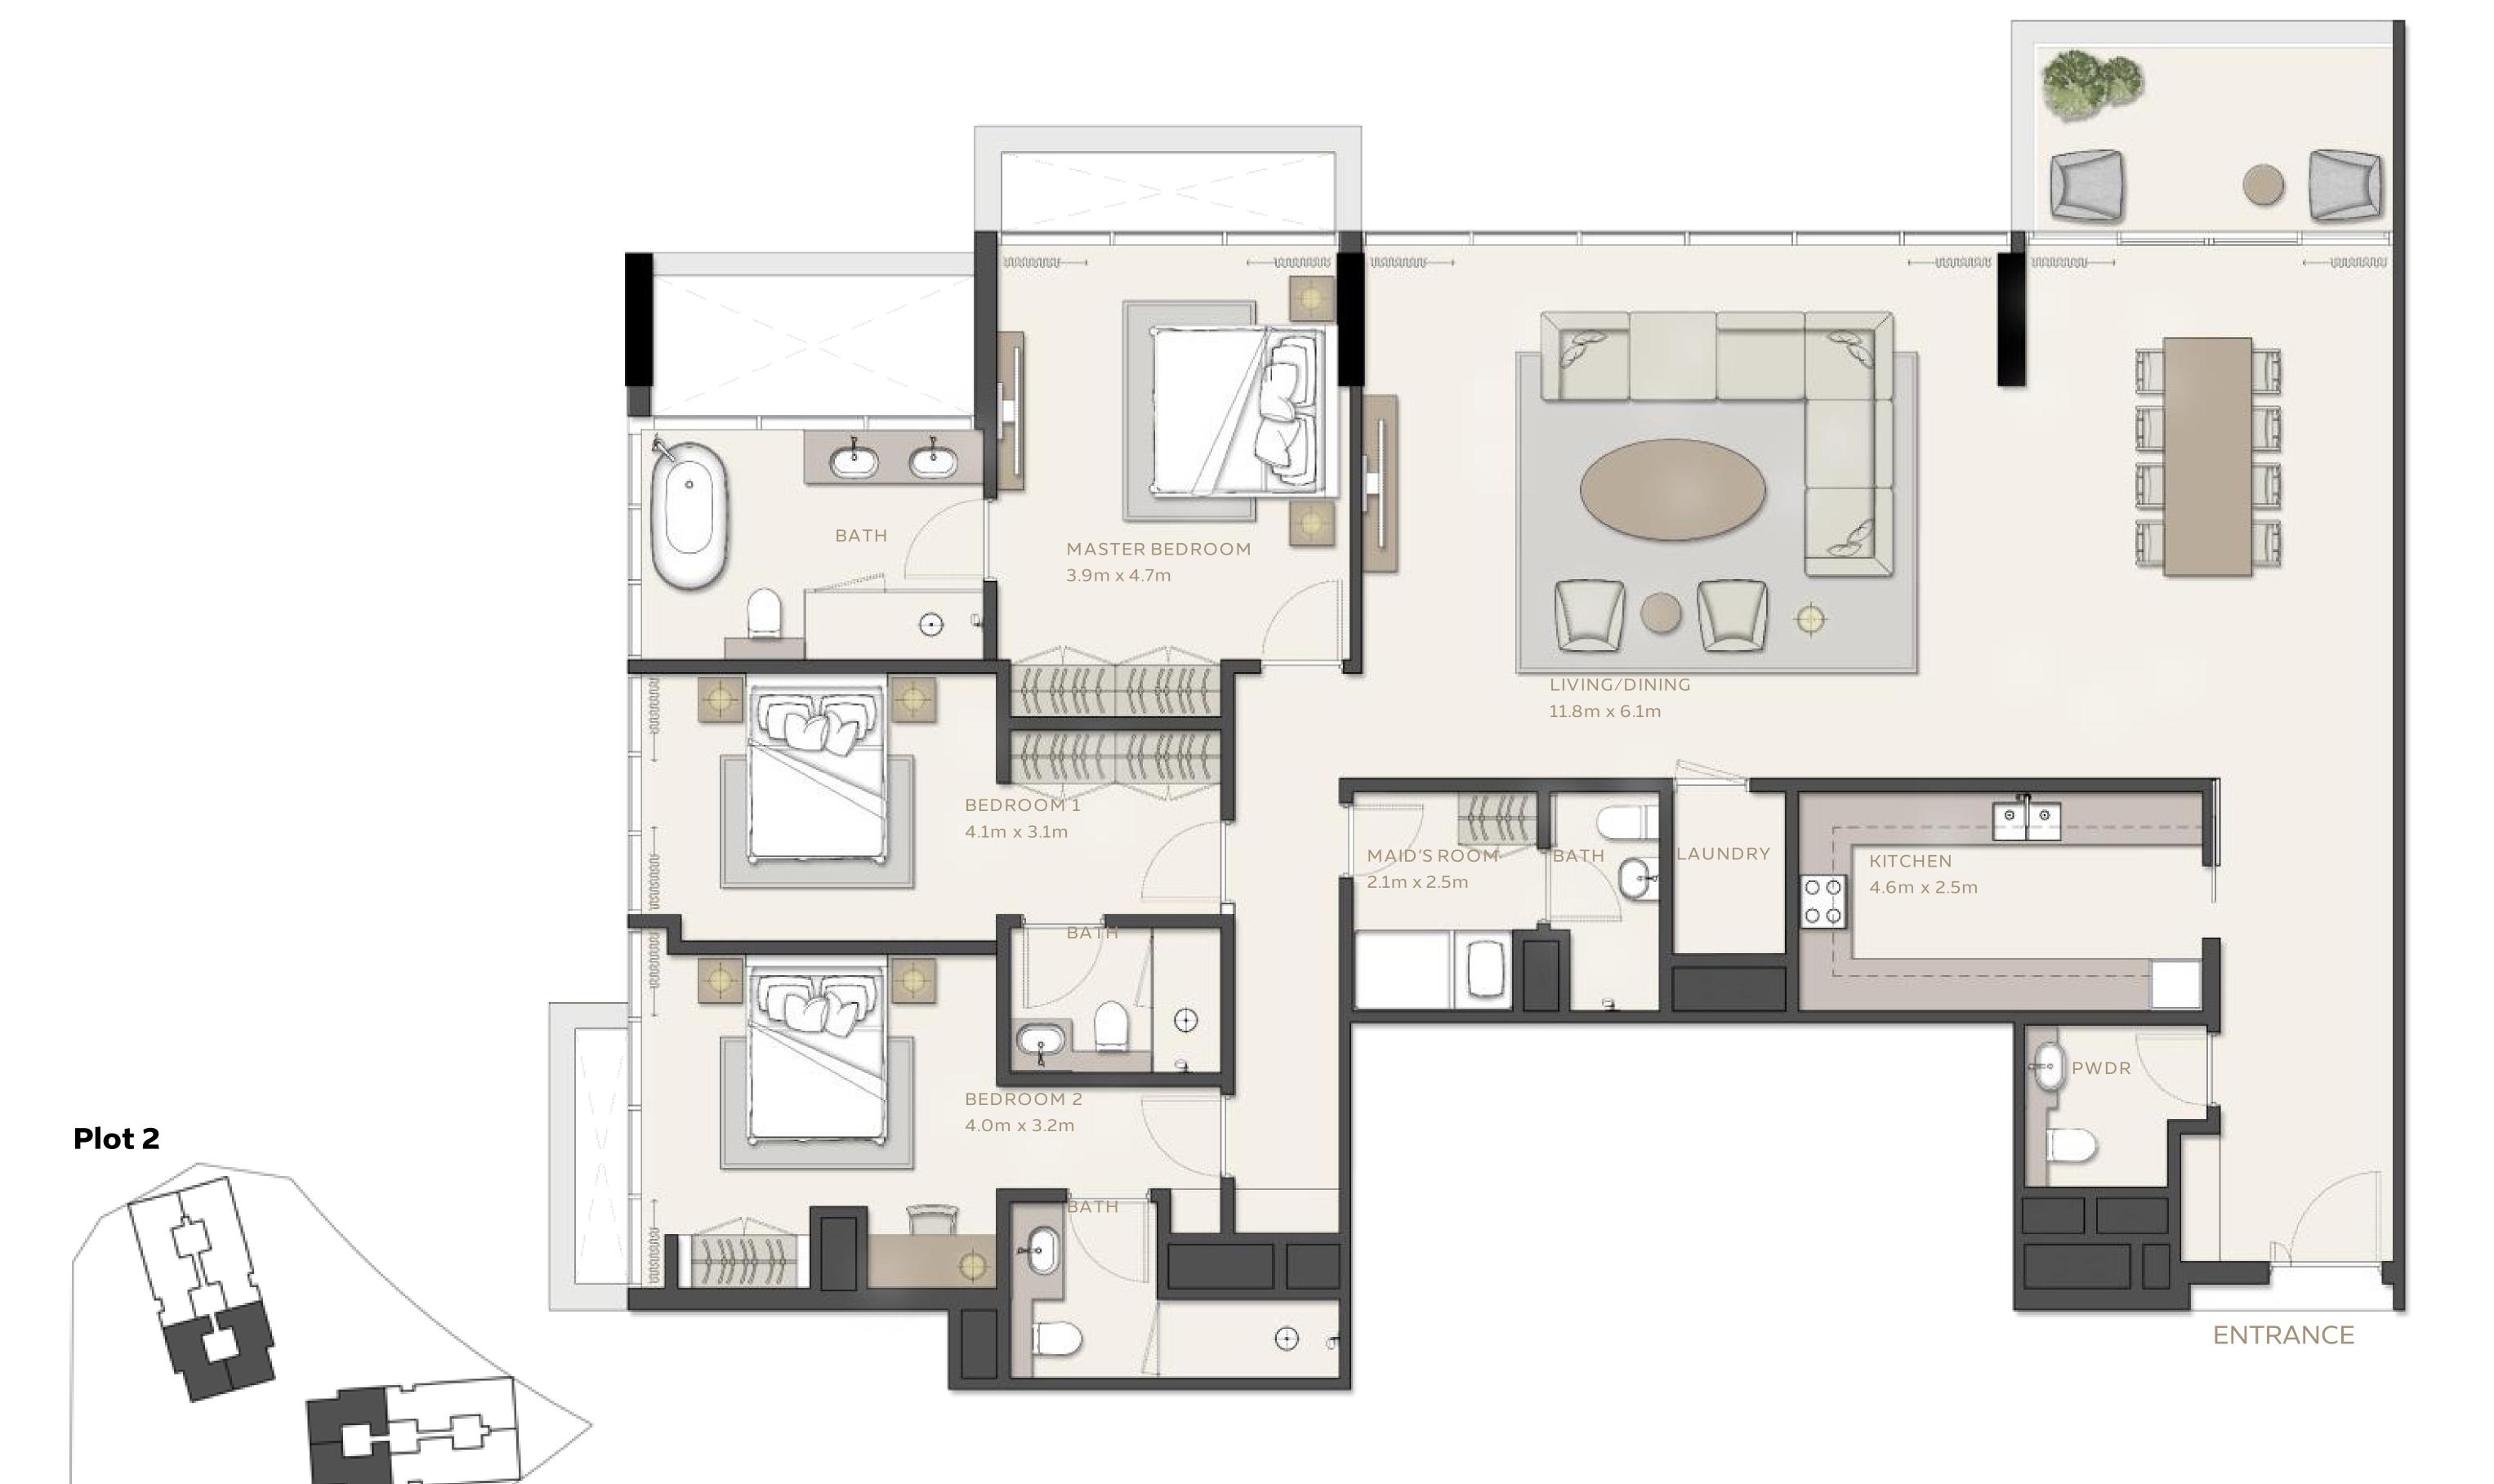

### مانغروف ریـــزیدنســـز MANGROVE RESIDENCES

Type 4

|          |                  |            | AREA              |  |
|----------|------------------|------------|-------------------|--|
| UNIT     | STARTING FROM    | 129.21 SQM | 1390.80 SQFT      |  |
| BALCONY  | STARTING FROM    | 9.26 SQM   | 99.67 SQFT (6.9%) |  |
|          |                  |            |                   |  |
| TOTAL AR | EA STARTING FROM | 138.47 SQM | 1490.47 SQFT      |  |

Plot 2