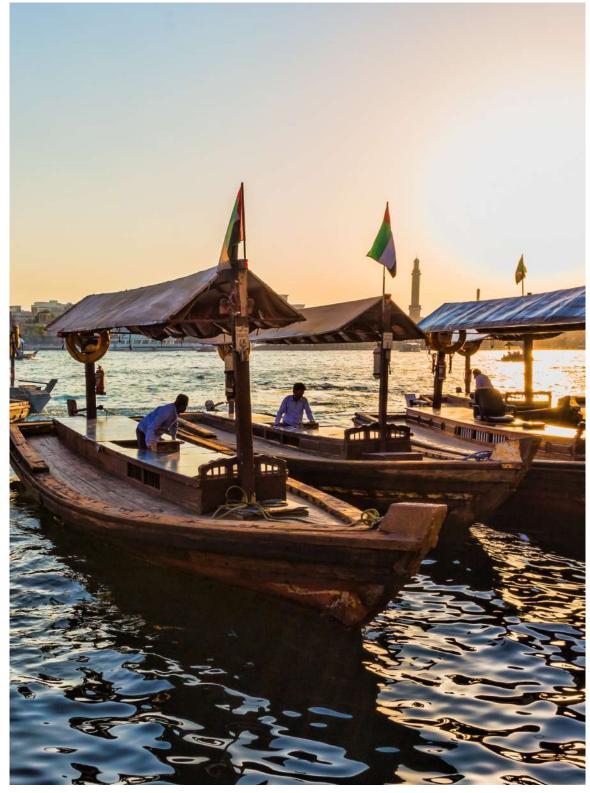

# OVERLOOKING THE PAST AND FUTURE FROM THE PERFECT Present.

SARIA is nestled between two great legacies.
On one side, across the Dubai Creek, lie heritage sites and monuments celebrating the city's rich lineage - while on the other side, stand the definitive landmarks of a global metropolis.
Harmonising timeless heritage with cosmopolitan ambition, this prime waterfront location is the city's newest sailing and super-yacht destination.