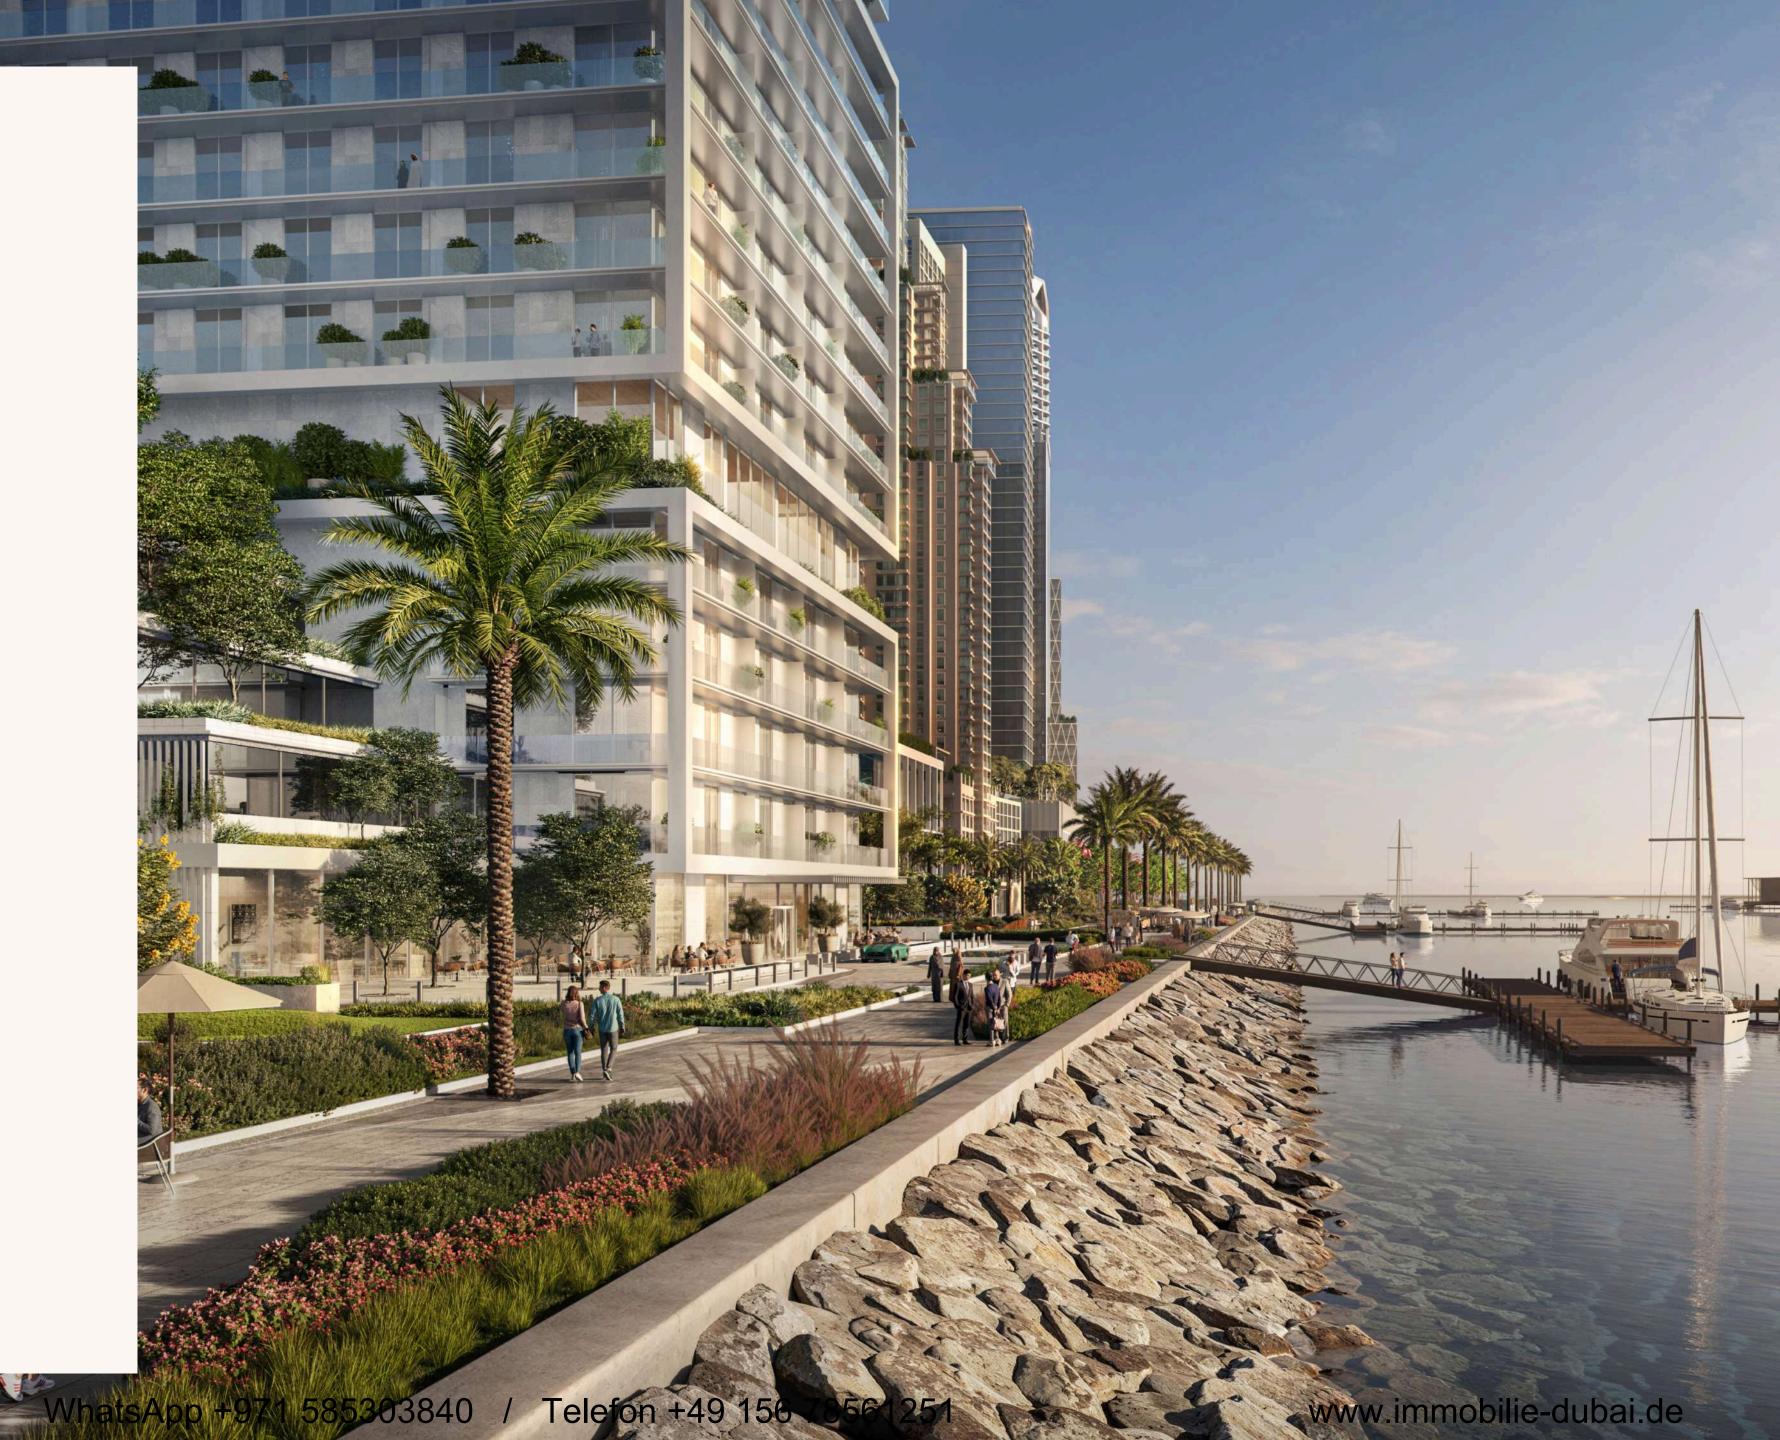

# OVERLOOKING THE PAST AND FUTURE FROM THE PERFECT Present.

SARIA is nestled between two great legacies.
On one side, across the Dubai Creek, lie heritage sites and monuments celebrating the city's rich lineage - while on the other side, stand the definitive landmarks of a global metropolis.
Harmonising timeless heritage with cosmopolitan ambition, this prime waterfront location is the city's newest sailing and super-yacht destination.

# MASTERFULLY DESIGNED FOR EXCEPTIONAL SEASIDE Living.

From its unique footprint, which extends to the edge of the Marina promenade, to the enigmatic open-air crown atop, this exceptional waterfront property stands as a 38-storey testament to inspired architecture.

The tower is carefully crafted to offer sweeping views from every side, every floor and every residence, featuring 3.1-metre high floor-to-ceiling windows and wraparound balconies.

No matter where you stand, the breathtaking vistas of the tranquil sea, the stunning Marina, the Burj, or the iconic Dubai city skyline are guaranteed to enchant your senses.