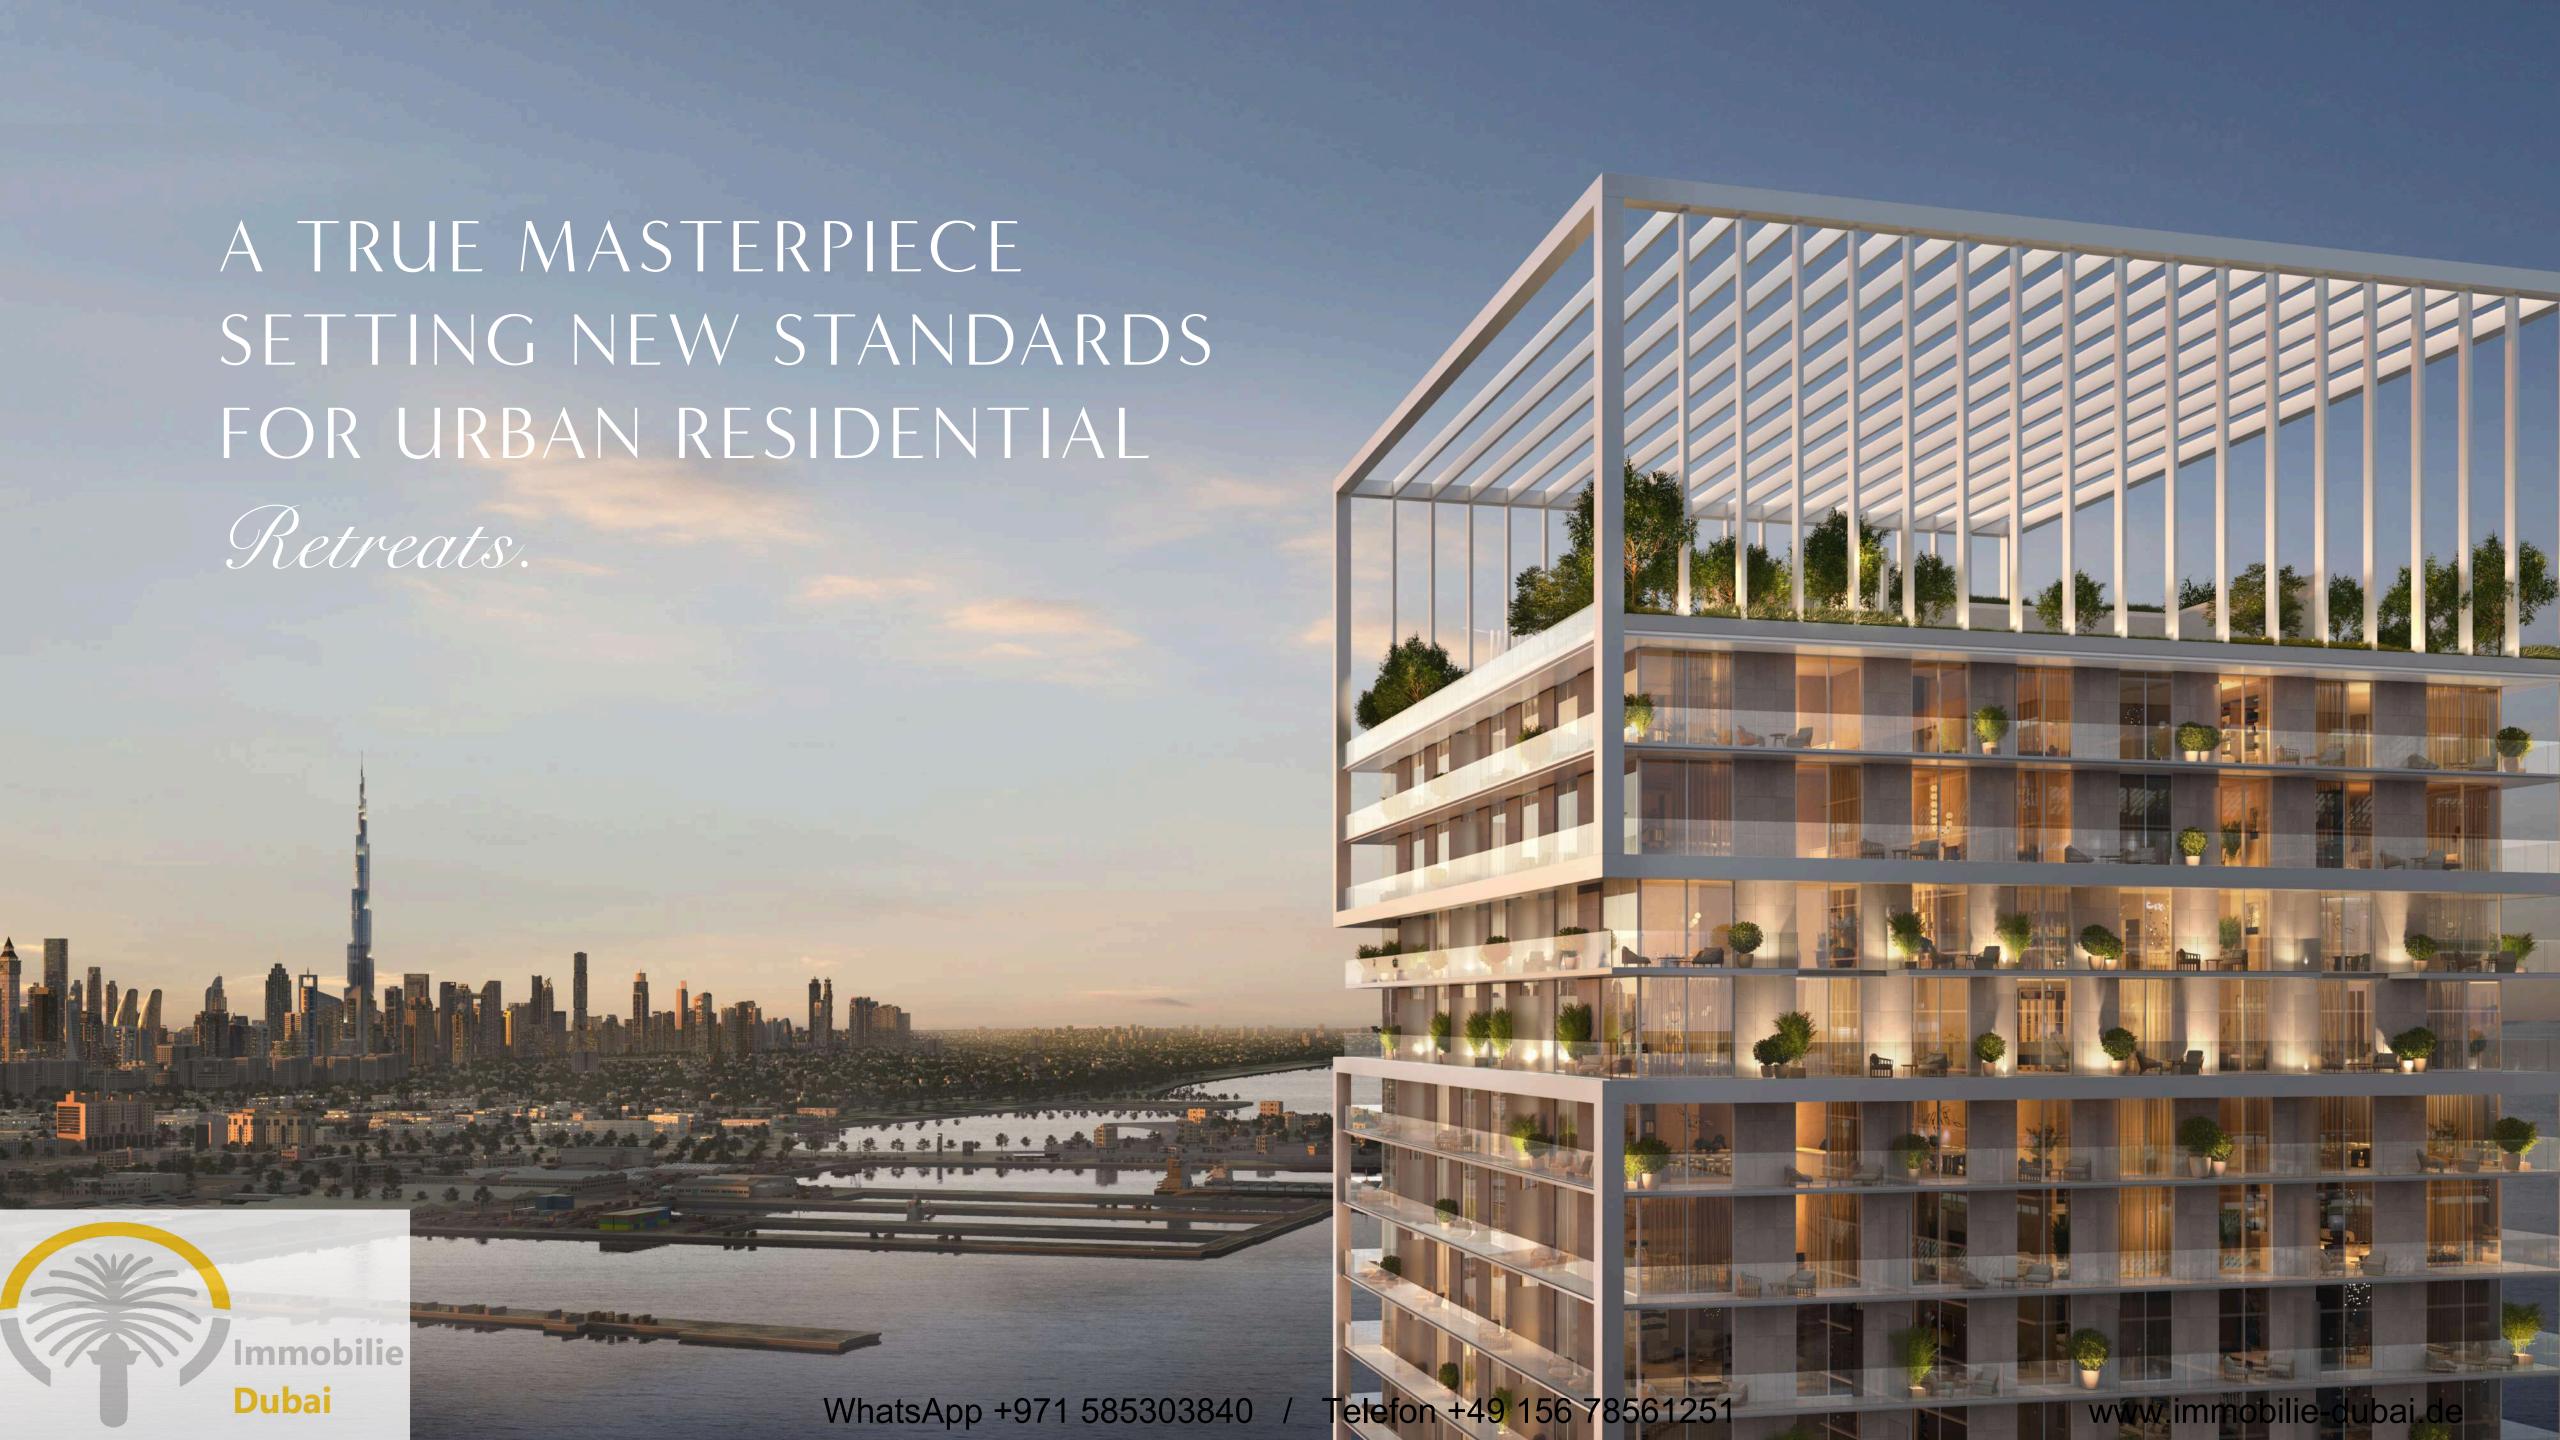

# MASTERFULLY DESIGNED FOR EXCEPTIONAL SEASIDE Living.

From its unique footprint, which extends to the edge of the Marina promenade, to the enigmatic open-air crown atop, this exceptional waterfront property stands as a 38-storey testament to inspired architecture.

The tower is carefully crafted to offer sweeping views from every side, every floor and every residence, featuring 3.1-metre high floor-to-ceiling windows and wraparound balconies.

No matter where you stand, the breathtaking vistas of the tranquil sea, the stunning Marina, the Burj, or the iconic Dubai city skyline are guaranteed to enchant your senses.