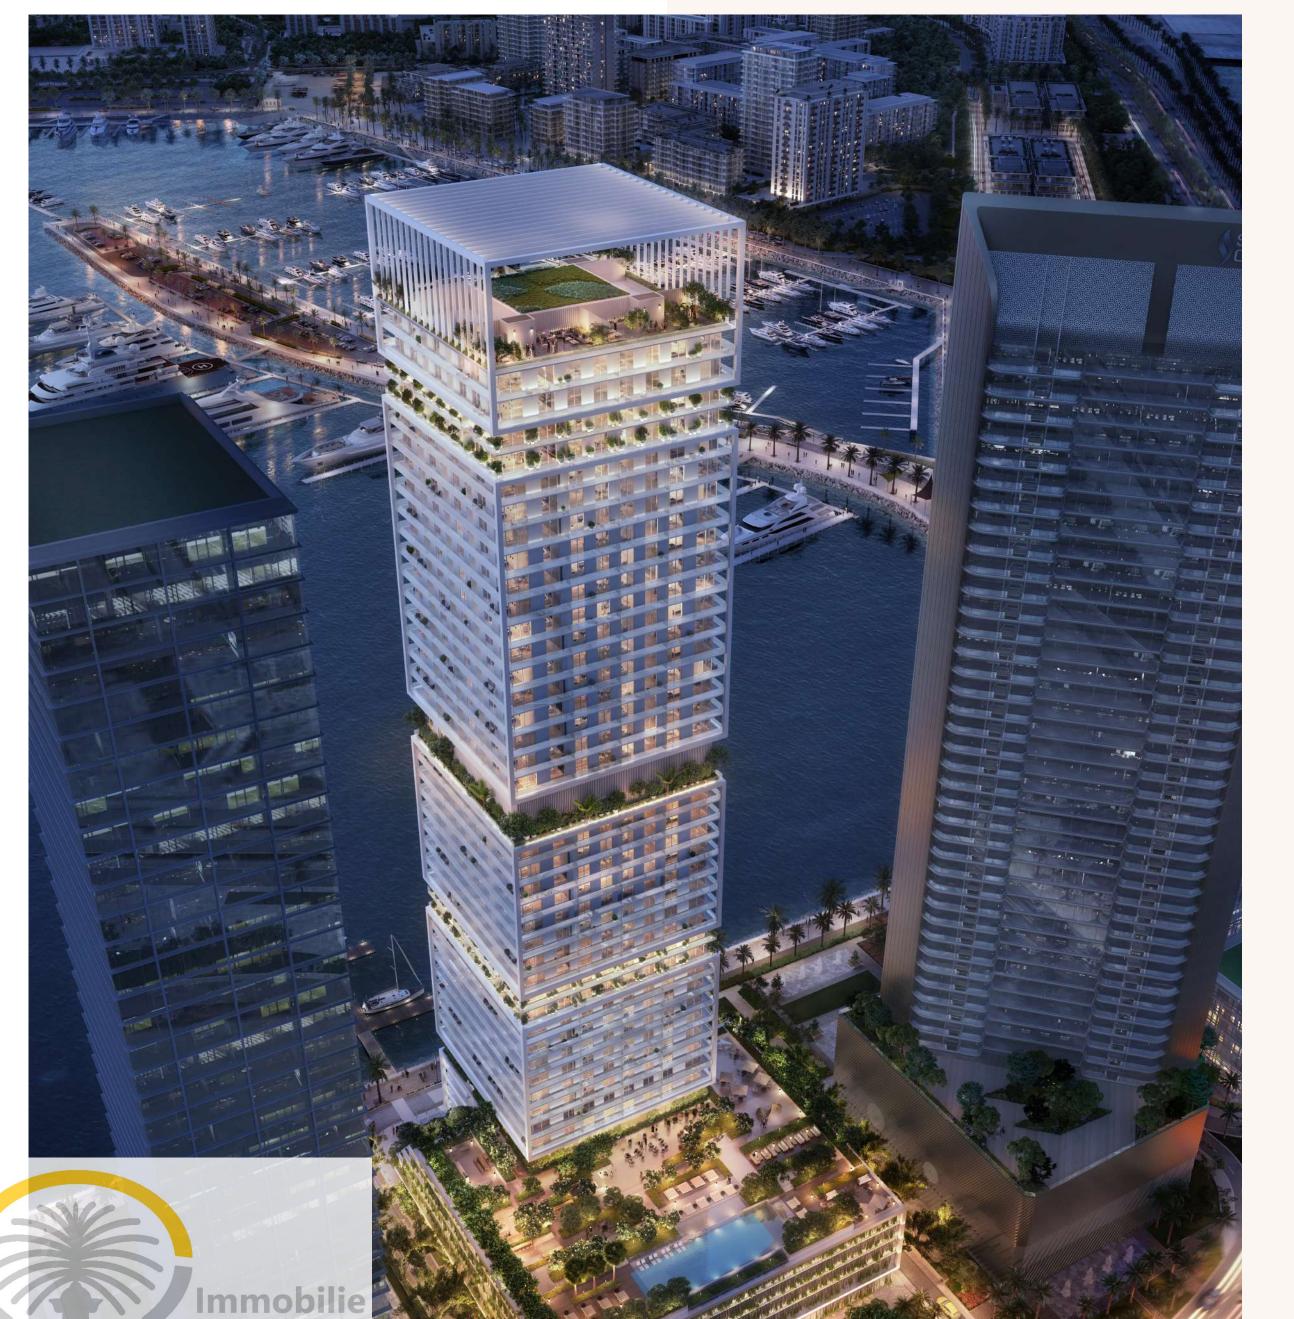

# OVERLOOKING THE PAST AND FUTURE FROM THE PERFECT Present.

SARIA is nestled between two great legacies.
On one side, across the Dubai Creek, lie heritage sites and monuments celebrating the city's rich lineage - while on the other side, stand the definitive landmarks of a global metropolis.
Harmonising timeless heritage with cosmopolitan ambition, this prime waterfront location is the city's newest sailing and super-yacht destination.

# MASTERFULLY DESIGNED FOR EXCEPTIONAL SEASIDE Living.

From its unique footprint, which extends to the edge of the Marina promenade, to the enigmatic open-air crown atop, this exceptional waterfront property stands as a 38-storey testament to inspired architecture.

The tower is carefully crafted to offer sweeping views from every side, every floor and every residence, featuring 3.1-metre high floor-to-ceiling windows and wraparound balconies.

No matter where you stand, the breathtaking vistas of the tranquil sea, the stunning Marina, the Burj, or the iconic Dubai city skyline are guaranteed to enchant your senses.