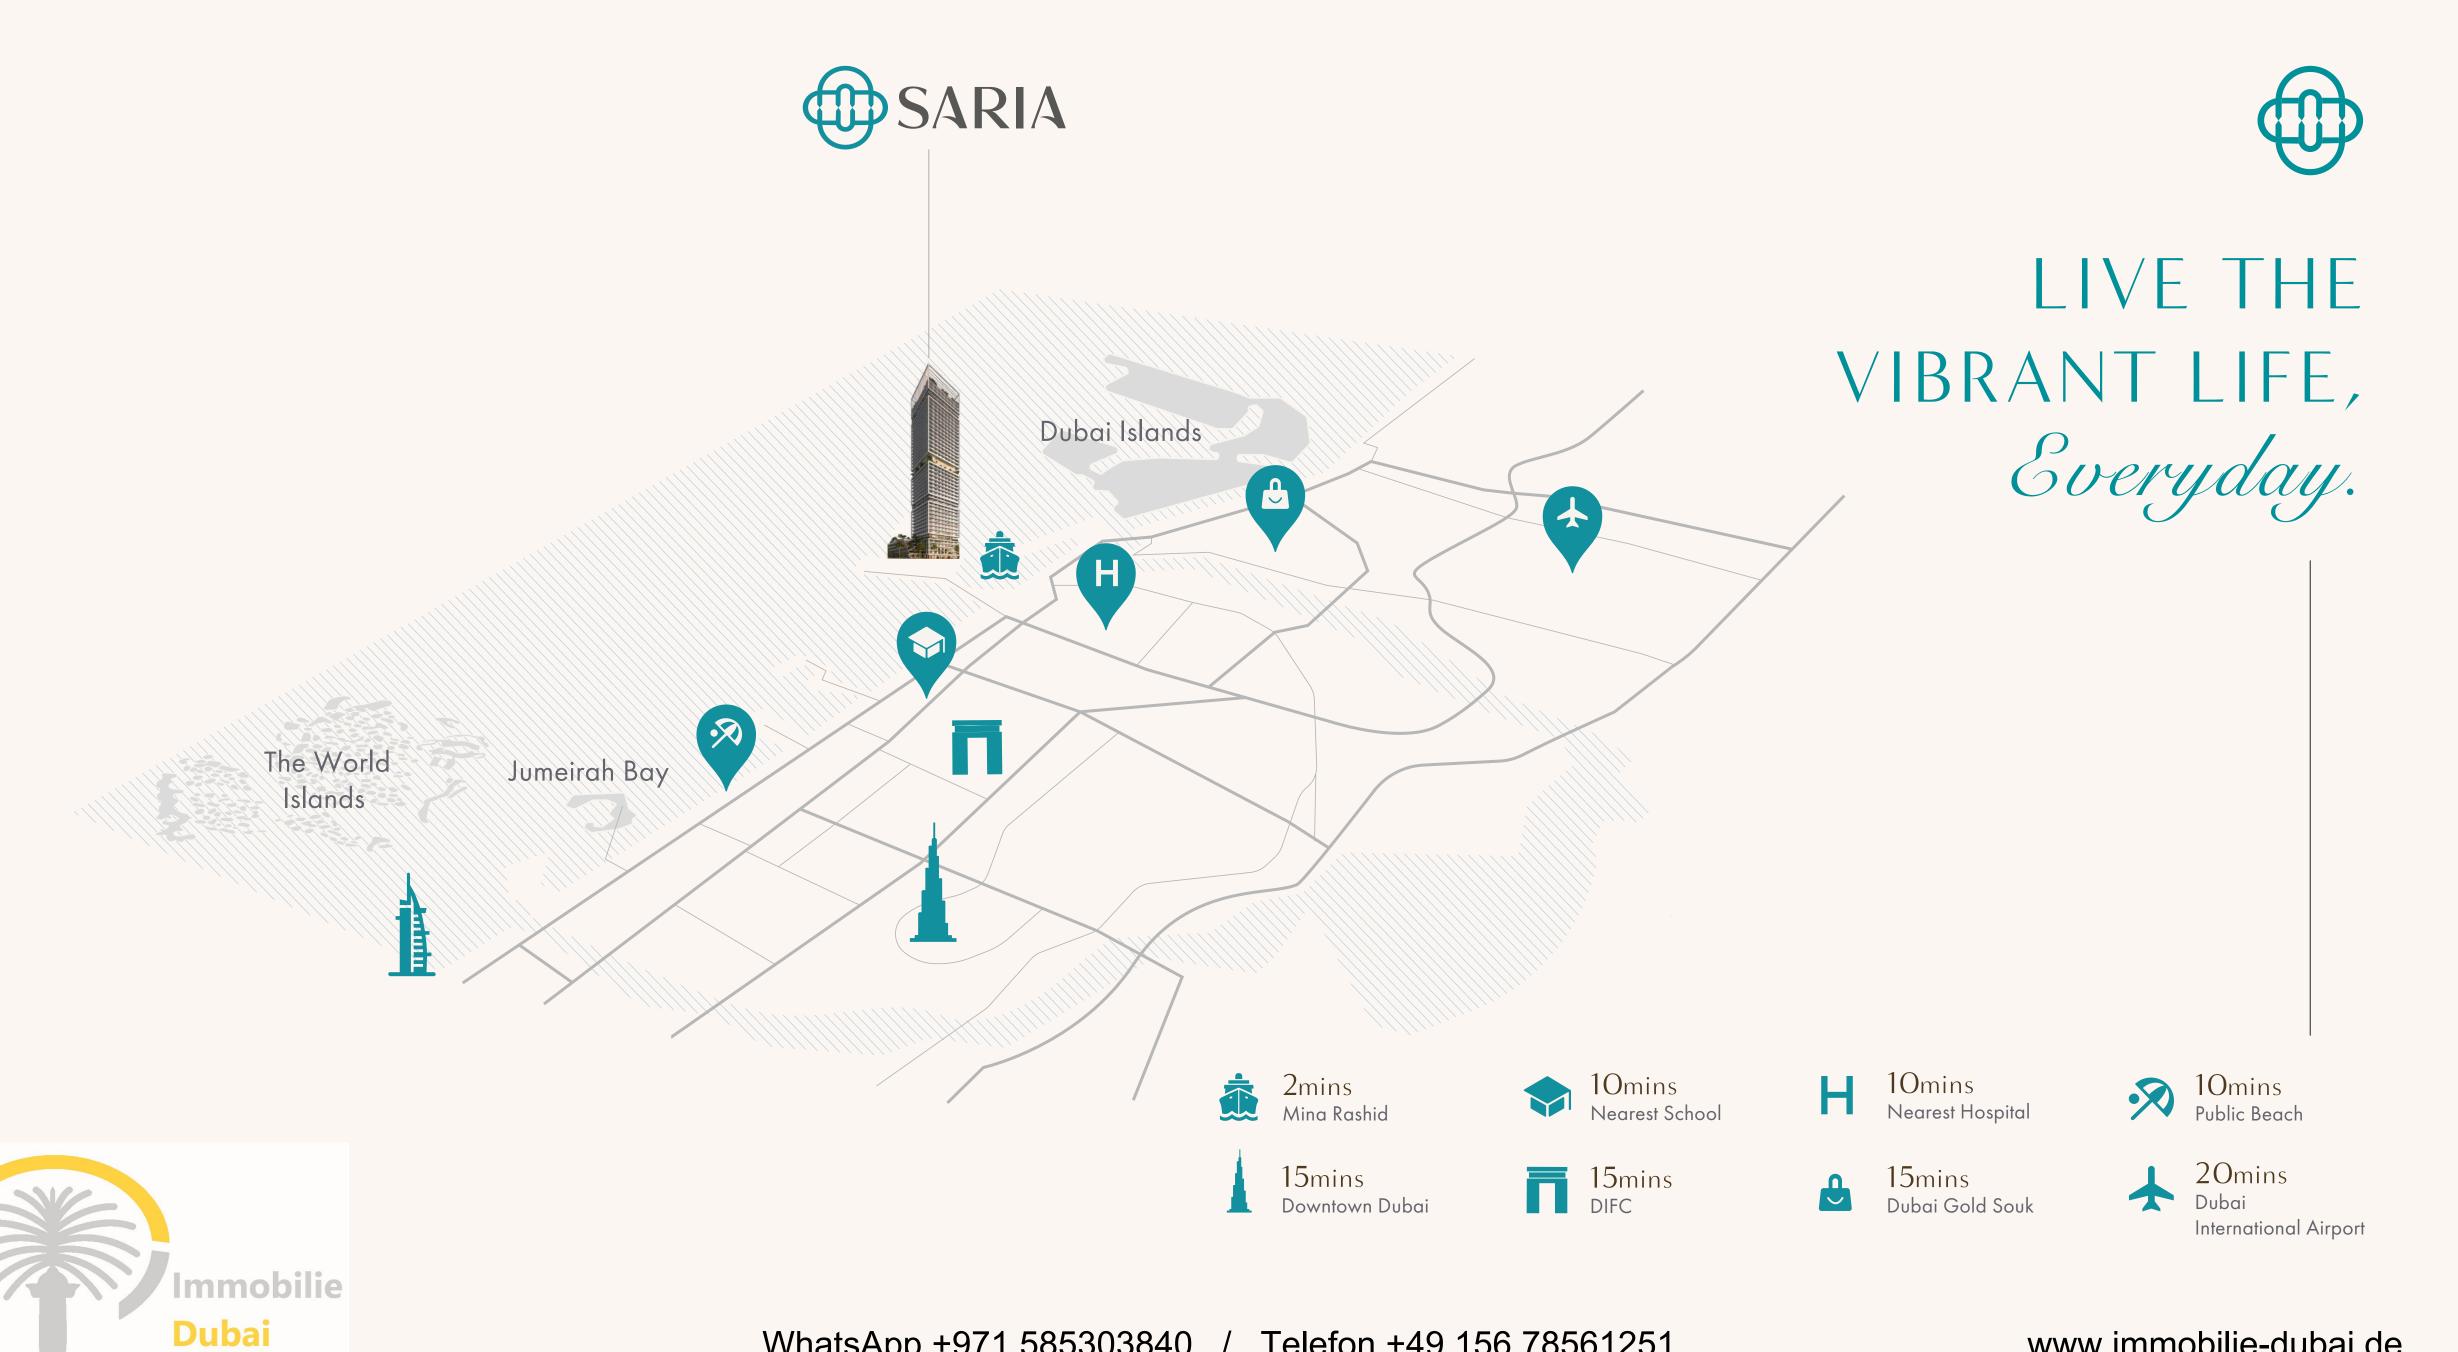

## MARINA LIVING AT ITS Finest.

Welcome to SARIA, the new signature address located on the Jumeirah coastline.

Step into a distinctive waterfront lifestyle at the city's newest sailing and super-yacht destination, Dubai Maritime City. Discover your urban sanctuary with a tropical resort-inspired ambience, nestled right on the water's edge.

With majestic views, the calming sea, and unparalleled amenities, this is where marina living ascends to a whole new level.

# OVERLOOKING THE PAST AND FUTURE FROM THE PERFECT Present.

SARIA is nestled between two great legacies.
On one side, across the Dubai Creek, lie heritage sites and monuments celebrating the city's rich lineage - while on the other side, stand the definitive landmarks of a global metropolis.
Harmonising timeless heritage with cosmopolitan ambition, this prime waterfront location is the city's newest sailing and super-yacht destination.