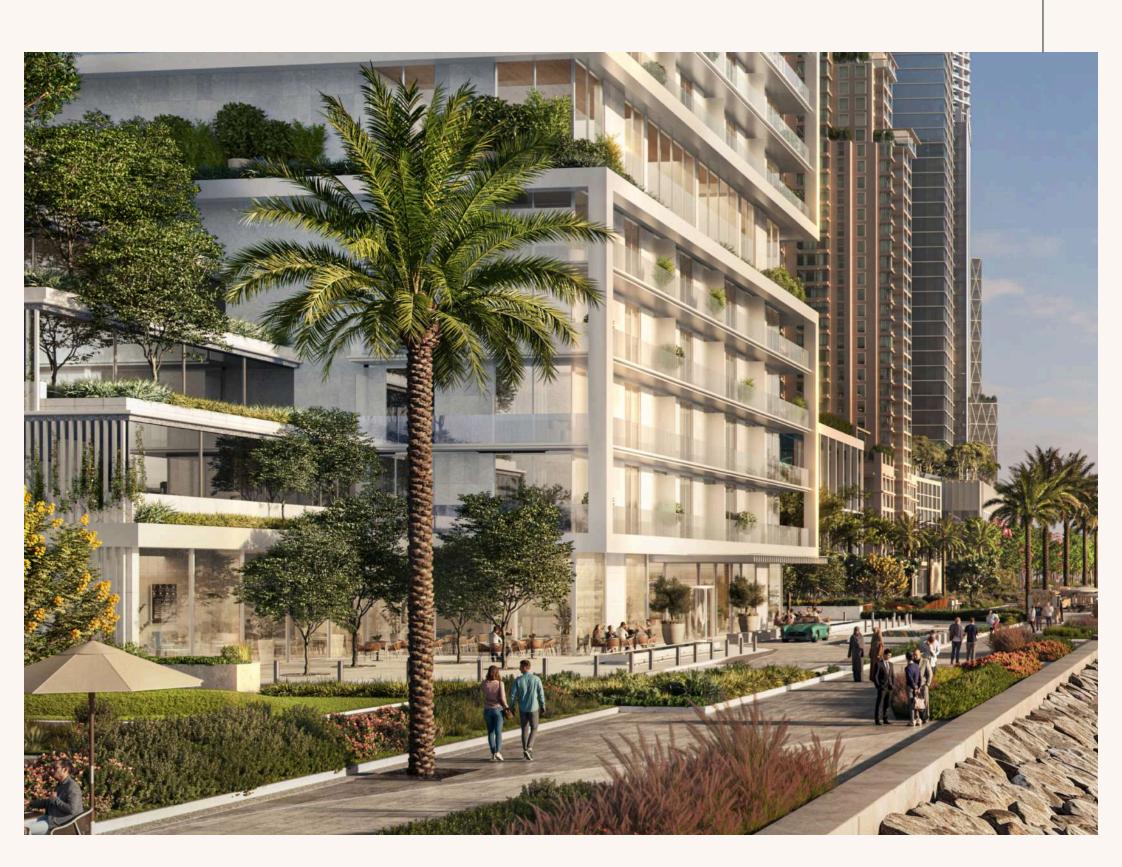

# MASTERFULLY DESIGNED FOR EXCEPTIONAL SEASIDE Living.

From its unique footprint, which extends to the edge of the Marina promenade, to the enigmatic open-air crown atop, this exceptional waterfront property stands as a 38-storey testament to inspired architecture.

The tower is carefully crafted to offer sweeping views from every side, every floor and every residence, featuring 3.1-metre high floor-to-ceiling windows and wraparound balconies.

No matter where you stand, the breathtaking vistas of the tranquil sea, the stunning Marina, the Burj, or the iconic Dubai city skyline are guaranteed to enchant your senses.