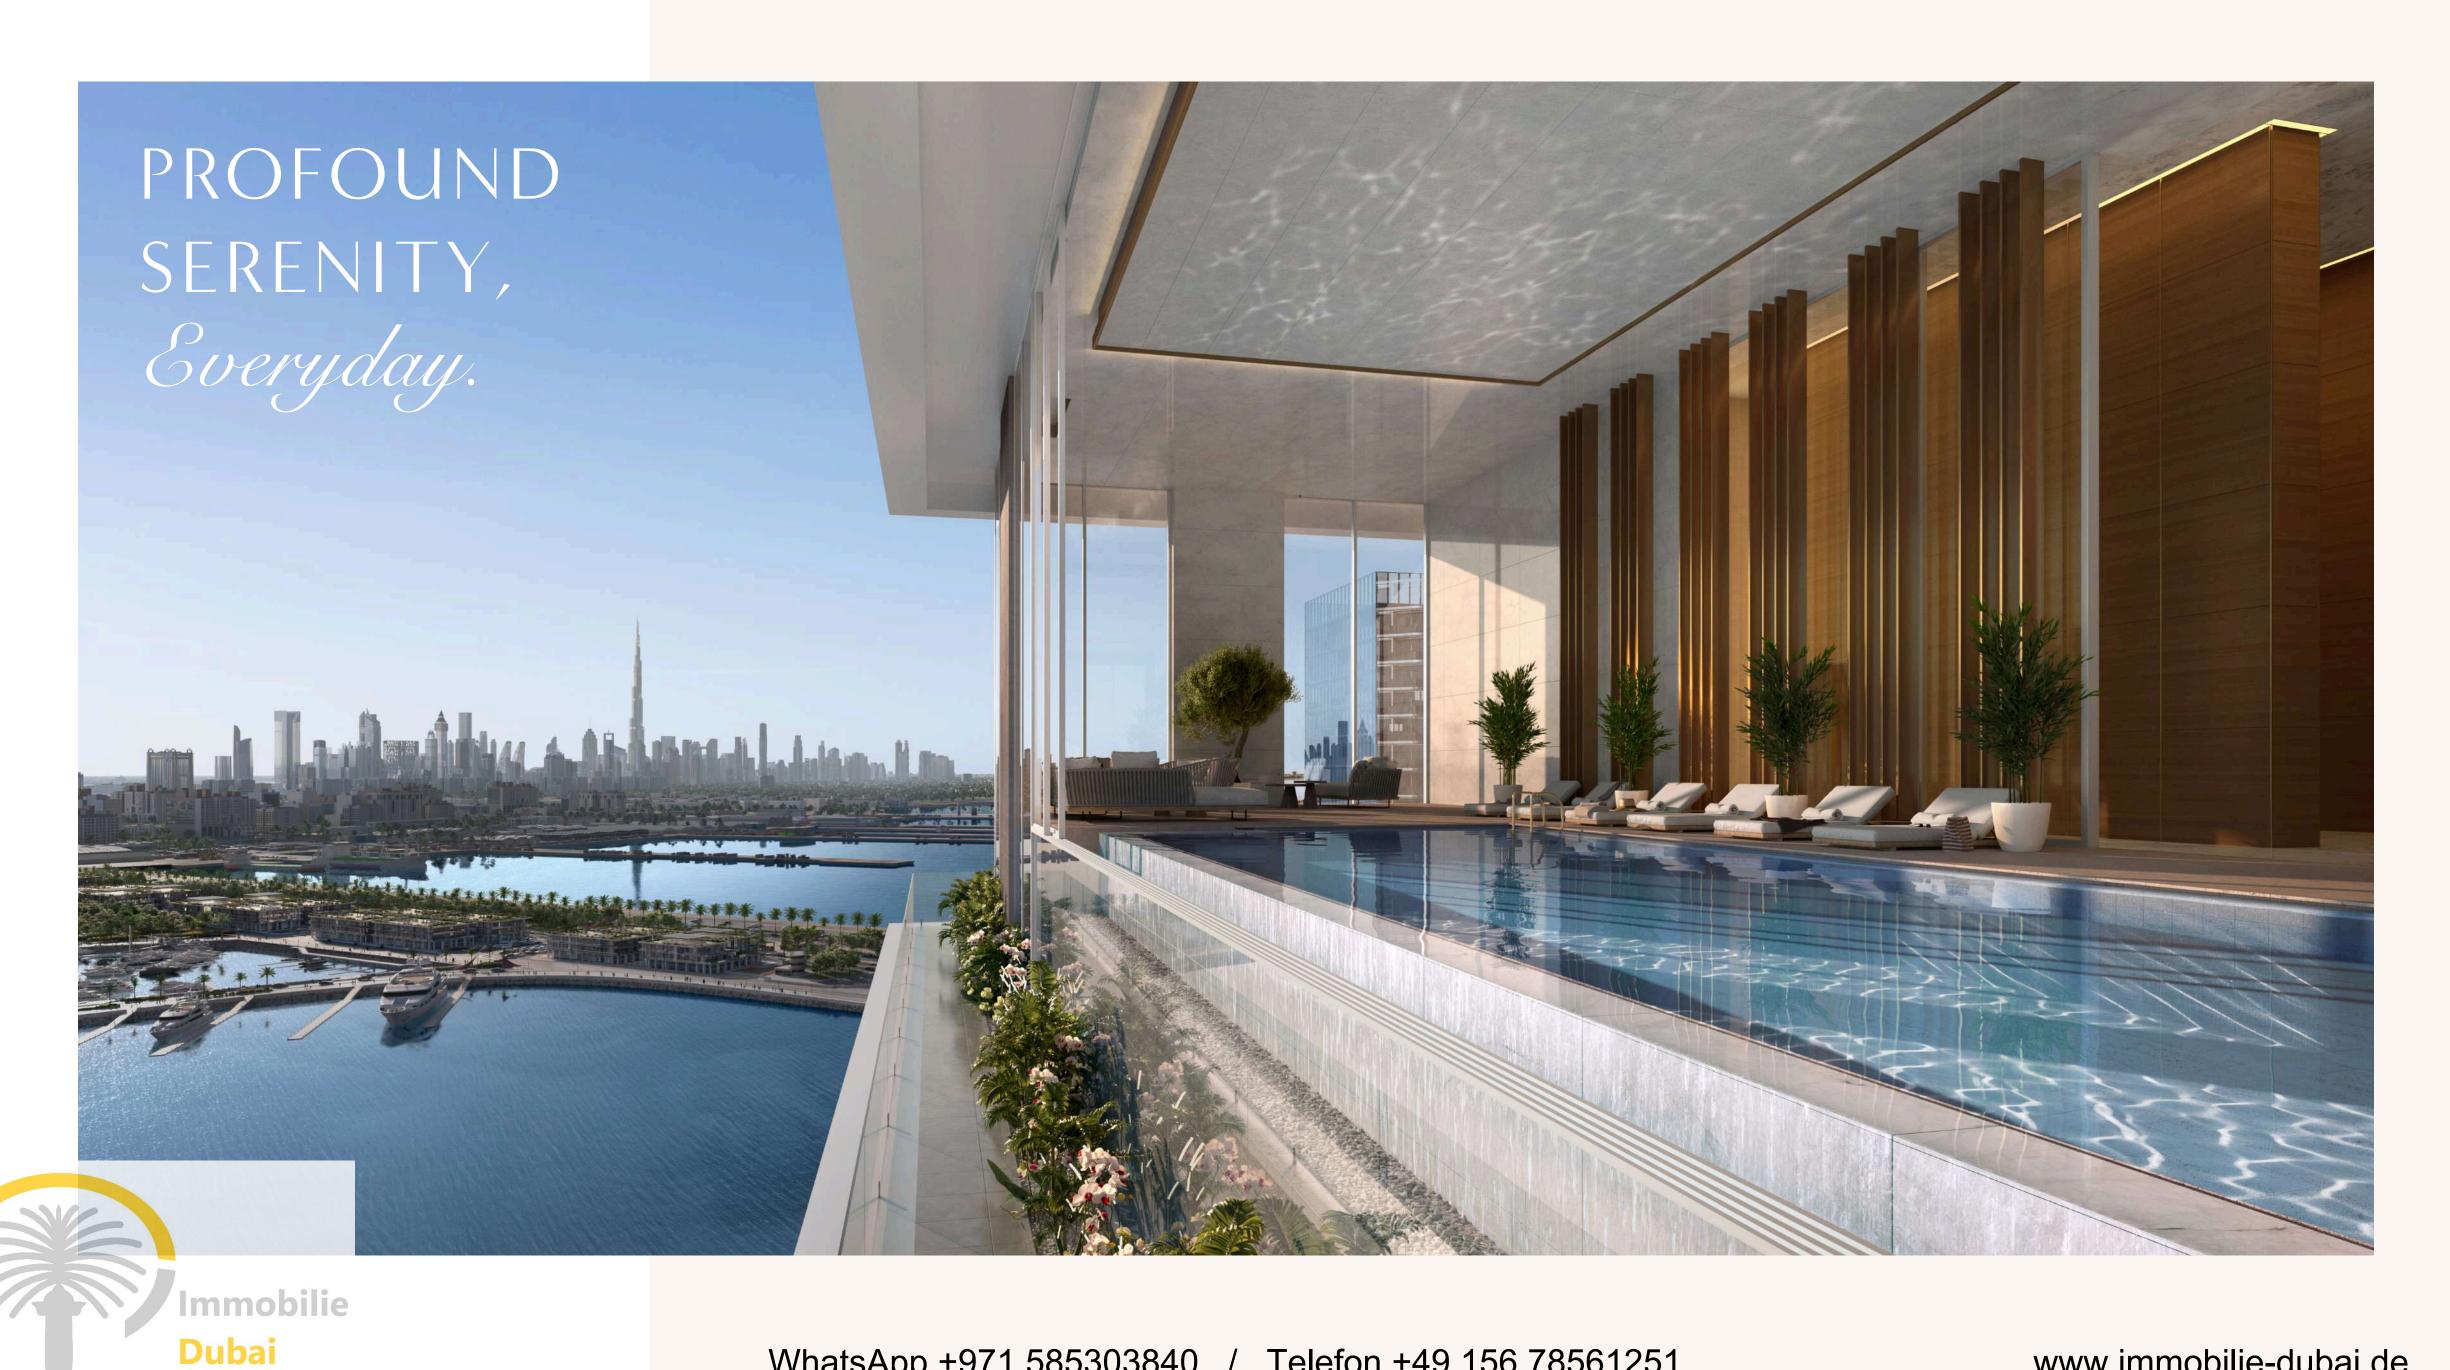

### AN ENERGISED LIFESTYLE, Everyday.

Feel the vitality of an energised lifestyle every day at SARIA. Begin your morning with invigorating laps of the podium-level swimming pool, followed by a workout in the 3,280-sqft state-of-the-art gymnasium. Afterwards, unwind at the mid-tower spa with a refreshing steam, sauna or ice bath.

For a different start to your day, try yoga in a scenic setting, a brisk walk in the bracing sea, or turn up the calorie-burn at the nearby ergonomic 5-km running track, 7-km cycling trail, and padel courts – perfect for a quick game with your partner.

Whichever activity you choose, prepare to meet the better, fitter and happier version of yourself here at SARIA.

mmobilie

**Dubai** 

### PANORAMIC VISTAS, Everyday.

Live life in an ever-changing masterpiece painted by nature's brush — from the blue heavens framing the gleaming skyline of the city to the crimson tropical sunsets and turquoise sea setting a picturesque backdrop for the Marina.

Listen to the gentle murmur of the waves and sea breeze as you soak in the serenity and splendour of the scene by the infinity pool on the podium. Or enjoy the quiet, panoramic vistas of the Marina and calm waterfront from the vantage of the indoor pool.