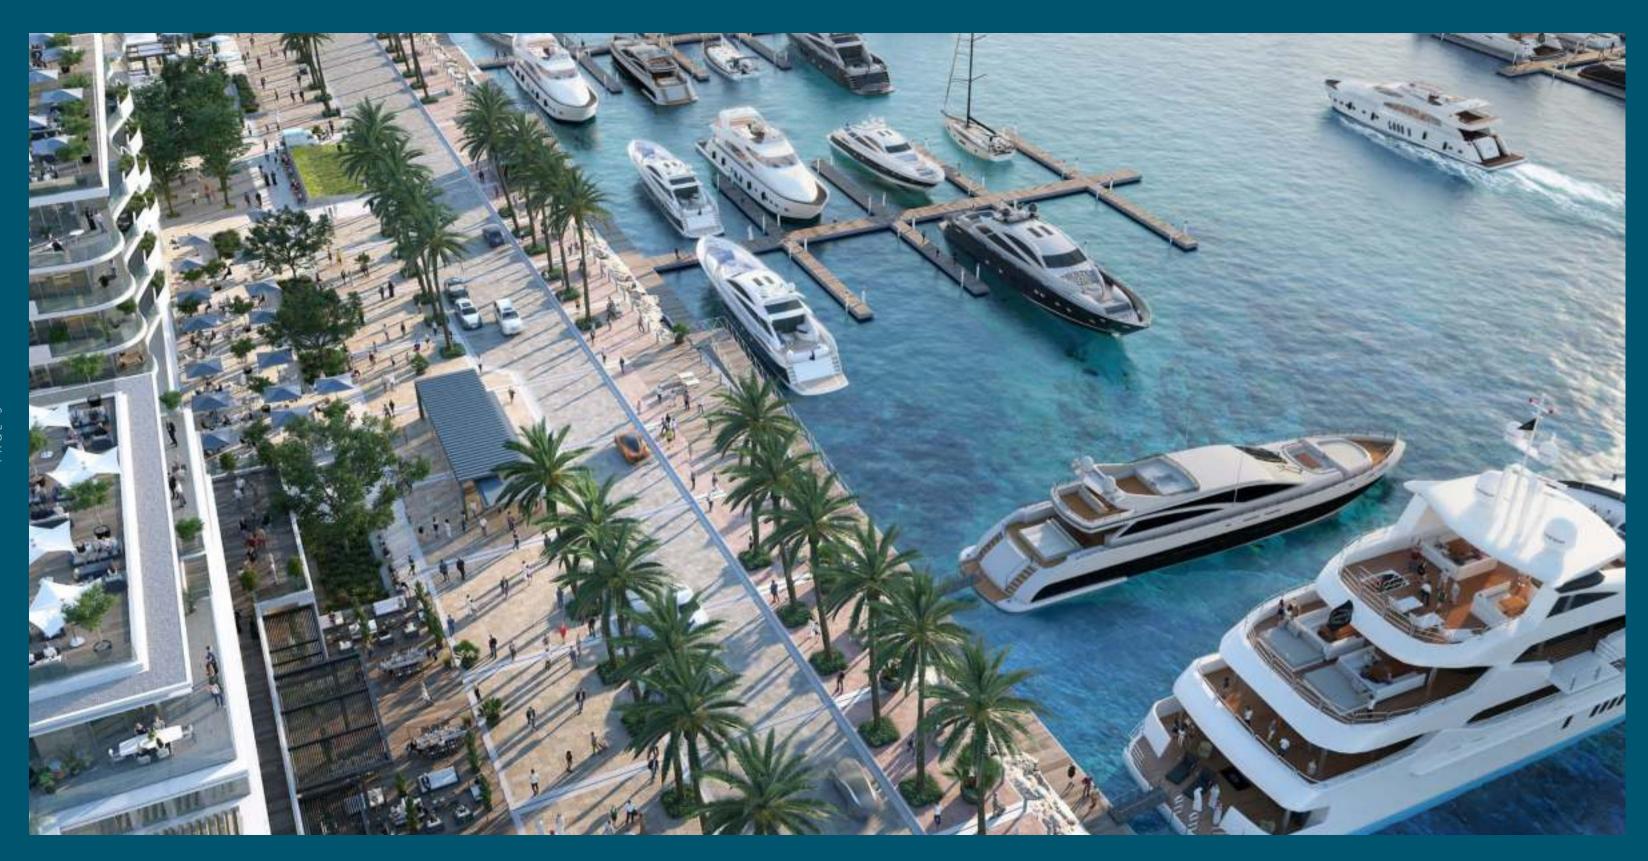

### World-class Superyacht Hub

The new marina at Rashid Yachts & Marina offers convenient, hassle-free access to Dubai, accommodating 430 wet berths for yachts up to 100m long with a range of flexible berthing options, from a single night through to seasonal and annual stays.

You will benefit from the marina's state-of-the-art facilities and an expert, multilingual marina team offering yacht assistance around the clock, in addition to a host of amenities and services that you will find at your disposal, from free Wi-Fi serving the entire marina area, to the 24-hour security on-site guard personnel and everything in between.

Yachts Up To 100M Length

A Maintained Dredge Depth of 4M Below CD

Floating Yacht Club

430 Wet Berths