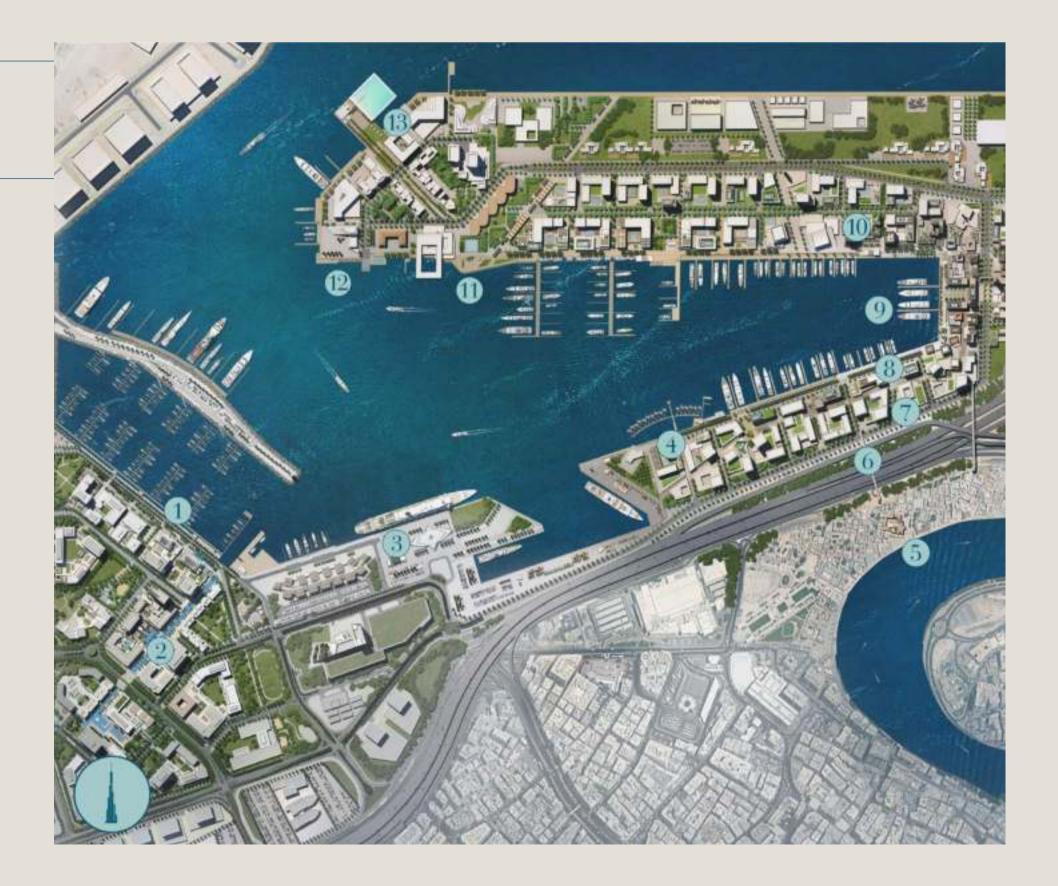

#### Masterplan

- 1 The Marina & The Promenade
- 8 Floating Restaurants

2 The Canal Pool

9 Marina / Yacht Berths

3 QE2

10) The Theatre

- 4 Hospitality on the Water
- 11) Ferry Station

5 Founder's House

12) Boutique Hotel

6 Pedestrian Bridge

13) Private Beach Club

7 The Museum

The Lifestyle